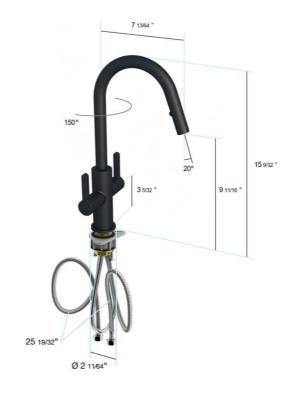

## in2aqua Edge two-lever handle kitchen faucet with swivel spout and pull-down spray, matte black

- · German Quality, Engineering & Design
- · Faucet body constructed of solid brass
- · Metal handles and escutcheon
- Spout swivels 150 degrees for increased comfort
- Go Pro lifetime faucet & finish warranty
- Two-lever handle operation utilizing greaseless ceramic disc technology
- ADA compliant
- Locking push button control to switch from regular flow to spray
- 55" retractable metal spray hose
- Neoperl flexible hose technology 9/16"-24 UNFF
- High Performance 2 function with nonmetallic pullout spray with position lock
- Easy to clean silicon nozzles that can be easily cleaned inside & out
- CALGreen compliant
- ASME A112.18.1, CSA B125.1, NSF/ANSI 61
- Max flow 1.8 GPM
- Extra long flexible supply lines (25 1/2")
- Counterweight to help retract metal hose with little effort