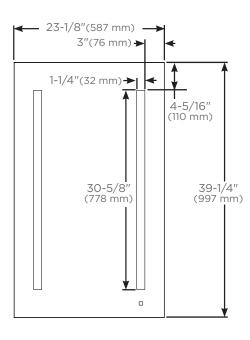

# **Dimensions**

Height: 39-1/4" (997 mm) Width: 23-1/8" (587 mm) Depth: 1-1/2" (38 mm)