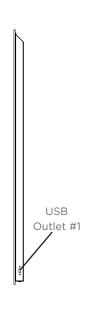

## **Features**

- Dimmable LED LUM™ task lighting with integrated touch control
- Energy efficient LED lighting 4000-4500K CCT
- 55 foot-candle at standard user distance
- CRI 90+
- Includes two USB charging outlets (bottom and right side)

Side view

Front view