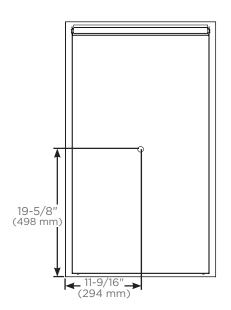

## **Electrical System**

• 120 Vac 60Hz 1.2A - Field Wire location as shown in drawing 1/2" conduit (7/8" actual) electrical knockout location shown (alternative location provided)