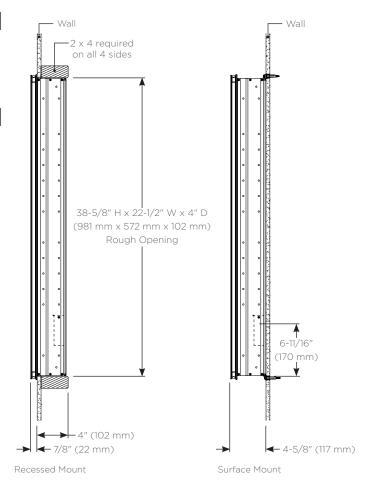

#### **Dimensions**

Height: 39-3/8" (1000 mm) Width: 23-1/4" (591 mm)

Depth: 4-5/8" (117 mm) When surface mounted

7/8" (22 mm) When recessed

# **Installation Options**

**Recessed Mount** - Rough Opening - 38-5/8" H x 22-1/2" W x 4" D (981 mm H x 572 mm W x 102 mm D)

**Surface Mount** - Reference Surface Mount Kit when ordering PLSMK40D4P - Mirror Kit