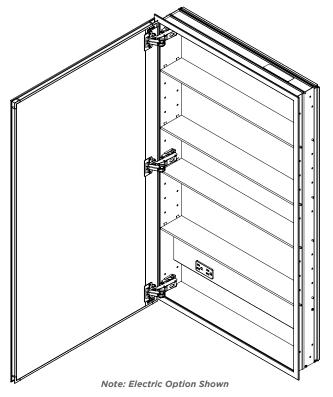

#### **Features**

- Modular Cabinet build arrays with lighting and cabinets to suit
- Quiet close Safeseal $_{(\!R\!)}$  Gasket
- Mirrored interior with 4 adjustable glass shelves
- Includes installation hardware for recess mounting
- Can be recessed or surface mounted (surface mounting kit required)
- Electric Option Cabinet:
  - Standard knock out for 1/2" (13 mm) cable connector
  - Wired internally Front access serviceability

#### Construction

- Rust free aluminum construction
- Finished in Satin anodized aluminum, or White or Black finish
- 3 mirror design rear of cabinet and both sides of door
- Blum 170° self-closing hinges
- Safeseal® Gasket with sealed corners on cabinet body
- Adjustable shelving at 2" (51 mm) increments

#### **Dimensions**

Height: 39-3/8" (1000 mm) Width: 23-1/4" (591 mm)

Depth: 4-5/8" (117 mm) When surface mounted

7/8" (22 mm) When recessed