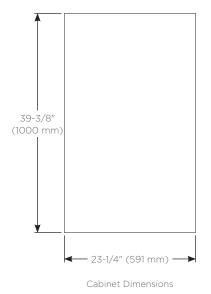

#### **Dimensions**

Height: 39-3/8" (1000 mm) Width: 23-1/4" (591 mm)

Depth: 4-5/8" (117 mm) When surface mounted

7/8" (22 mm) When recessed