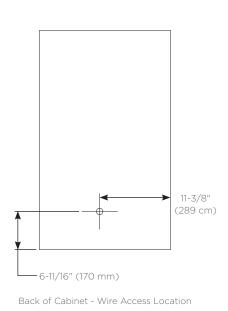

## **Electrical System**

- 120 VAC 60HZ 20A
- Field wire location as shown in drawing
- 1/2" conduit ( $\oslash$  7/8" actual) electrical knockout location shown below