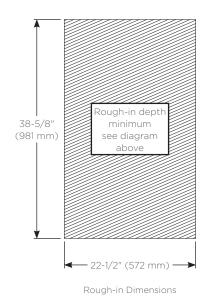

# **Installation Options**

**Recessed Mount** - Rough Opening - 38-5/8" H x 22-1/2" W x 4" D (981 mm H x 572 mm W x 102 mm D)

**Surface Mount** - Reference Surface Mount Kit when ordering PLSMK40D4P - Mirror Kit