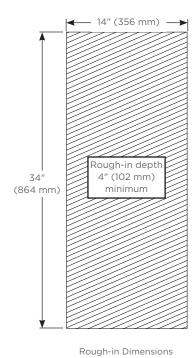

## **Installation Options**

**Recessed Mount** - Rough Opening - 34" H x 14" W x 4" D (864 mm H x 356 mm W x 102 mm D) **Surface Mount** - Reference Surface Mount Kit when ordering RSMK36D4P - Polished Edge Mirror Side Kit