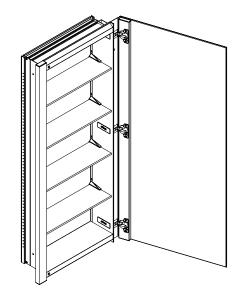

## **Features**

- Low profile door design
- Ideal for remodeling with a 1" (25 mm) flange
- $\bullet$  Clean interior due to hidden shelf adjustments that move at 1/2" (13 mm) increments
- Mirrored interior
- Includes installation hardware for recess mounting
- Can be recessed or surface mounted (surface mounting kit required)
- Slow-close functionality
- Can be installed with left or right opening

## Construction

- Satin anodized aluminum body
- 3 mirror design rear of cabinet and both sides of door
- Grass 108° self-closing hinges with 3 way adjustability
- Safeseal® Gasket with sealed corners on cabinet body