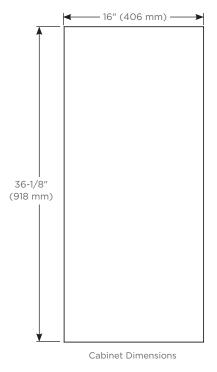

Height: 36-1/8" (918 mm) Width: 16" (406 mm)

Depth: 5-1/16" (129 mm) When surface mounted

1-1/16" (27 mm) When recessed