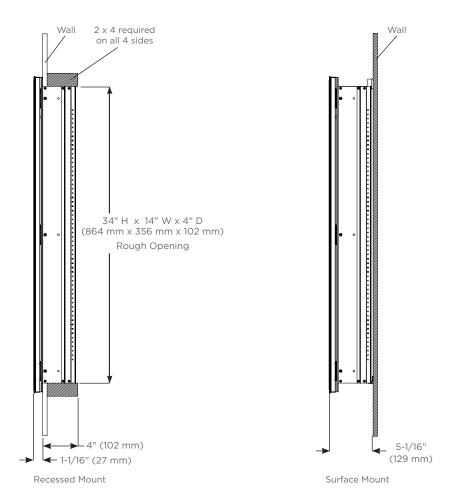

Height: 36-1/8" (918 mm) Width: 16" (406 mm)

Depth: 5-1/16" (129 mm) When surface mounted

1-1/16" (27 mm) When recessed

## **Installation Options**

**Recessed Mount** - Rough Opening - 34" H x 14" W x 4" D (864 mm H x 356 mm W x 102 mm D) **Surface Mount** - Reference Surface Mount Kit when ordering RSMK36D4P - Polished Edge Mirror Side Kit