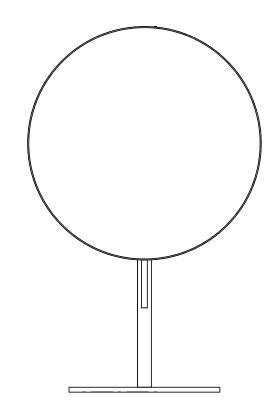

## Features

- Freestanding design
- 5x magnification to help with those up-close details
- Mirror tilts up and down to allow for preferred placement
- Frameless, for a minimalistic look
- Adjustable positioning of mirror: up/down tilt of 180+ degrees