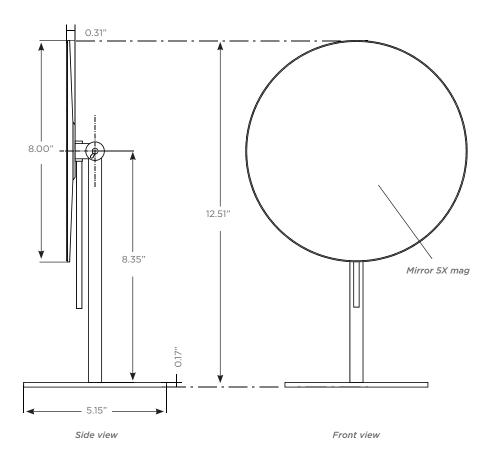

#### Services

- Backed by Kohler
- Uncompromising Quality
- 2-week Lead Time
- 1-Year Limited Warranty

Dimensions

Top view