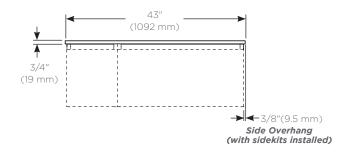

#### **Dimensions**

Width: 43" (1092 mm)

Depth: 22" (559 mm)

Thickness: 3/4" (19 mm)

Weight: 63 lbs (28.6 kg)

Top View

Front View Side view