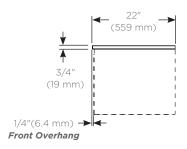

#### **Dimensions**

Width: 43" (1092 mm)

Depth: 22" (559 mm)

Thickness: 3/4" (19 mm)

Weight: 63 lbs (28.6 kg)

Top View

Front View Side view