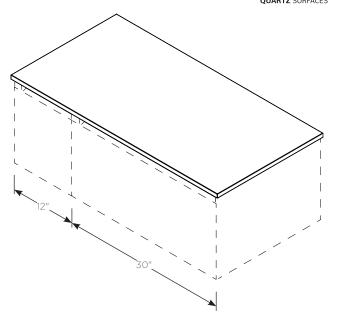

#### **Dimensions**

Width: 43" (1092 mm)

Depth: 22" (559 mm)

Thickness: 3/4" (19 mm)

Weight: 63 lbs (28.6 kg)

Top View

Front View Side view