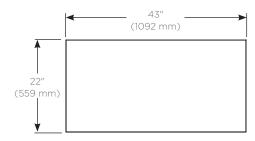

#### **Dimensions**

Width: 43" (1092 mm)

Depth: 22" (559 mm)

Thickness: 3/4" (19 mm)

Weight: 63 lbs (28.6 kg)

Top View

Front View Side view