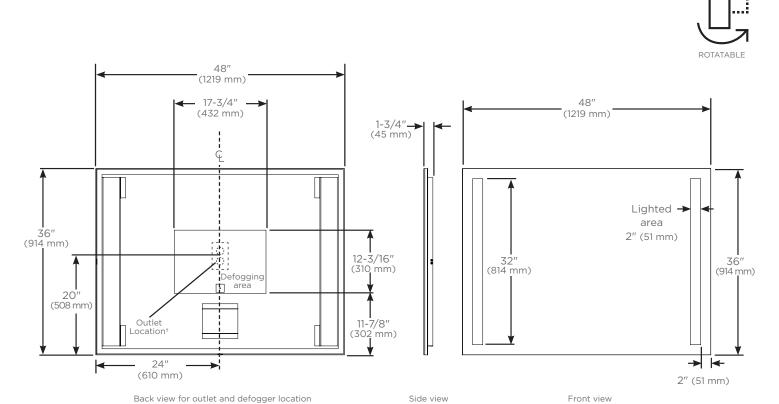

### **Dimensions**

Height: 36" (914 mm) Width: 48" (1219 mm) Depth: 1-3/4" (45 mm)

## **Electrical System**

• 120 Vac 60Hz wall outlet as shown in drawing

<sup>&</sup>lt;sup>†</sup> See instructions for wiring and location

<sup>&</sup>lt;sup>†</sup> See instructions for wiring and location