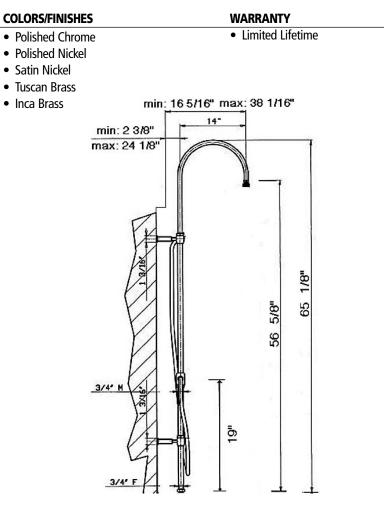

## FEATURES

- Brass construction
- Two adjustable wall stanchions
- For use with exposed mixer from Cisal AC13X
- Includes 59" flexible stainless hose model: 16295
- Showerhead, exposed mixer, exposed mixer unions, and handshower must be specified separately
- Includes sliding handshower parking bracket
- Diverter for handshower or showerhead selection
- Direct connection to top outlet of exposed mixer
- Top "C" of riser swivels

## **Riser with Diverter for Exposed Mixers ONLY**

1550 ROHL Shower

Consult your local Rohl showroom for additional information and specifications. For complete warranty details and a list of showrooms, go to www.rohlhome.com.