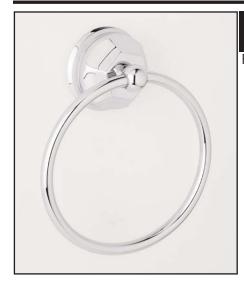

## Palladian Towel Ring

ROHL Transitional Palladian

## A6885

| FEATURES           |  |
|--------------------|--|
| Brass construction |  |

- Mounting hardware included

6" diameter ring
Projection of ring is 2 1/4"

| <b>COLORS/FINISHES</b>              |  |
|-------------------------------------|--|
| <ul> <li>Polished Chrome</li> </ul> |  |