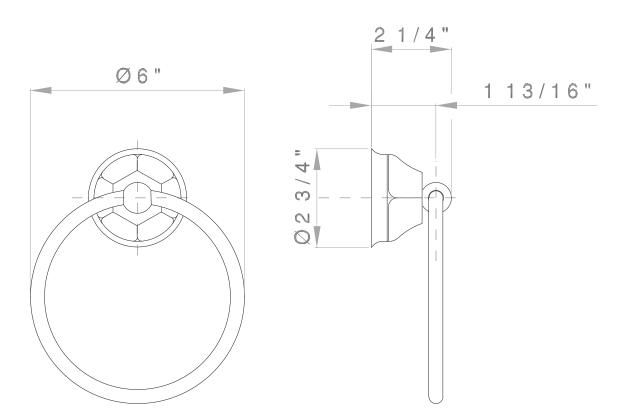

## A6885

| FEATURES           |  |
|--------------------|--|
| Brass construction |  |

- Mounting hardware included

6" diameter ring
Projection of ring is 2 1/4"

| <b>COLORS/FINISHES</b>              |  |
|-------------------------------------|--|
| <ul> <li>Polished Chrome</li> </ul> |  |