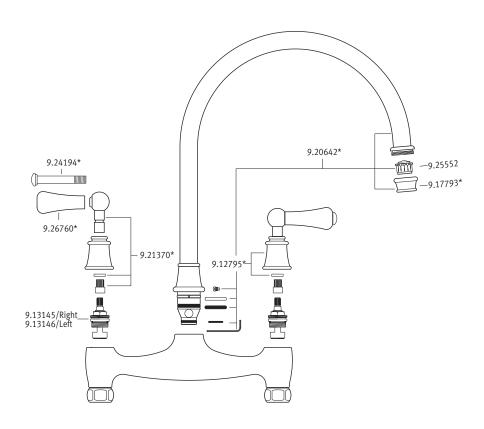

# **Bridge Faucet with Metal Levers and Without Unions**

ROHL Perrin & Rowe Kitchen

U.4791L\*

## **FEATURES**

- Metal Levers
- Faucet only—must also order wall or deck unions
  - U.6792 wall union
  - U.6793 eccentric deck unions
  - U.6794 straight deck unions
- 14" height from inlets
- 8 7/8" spout reach
- Swivel spout
- 1/4-turn ceramic disc valve

## COLORS/FINISHES

- Polished Chrome
- Polished Nickel
- Satin Nickel
- Inca Brass
- English Bronze

## WARRANTY

• Limited Lifetime



<sup>\*</sup> For CA/VT, place a "-2" at end of model number for code compliant product. (Example A3608LMAPC-2)



# **U.4791L Spare Parts**