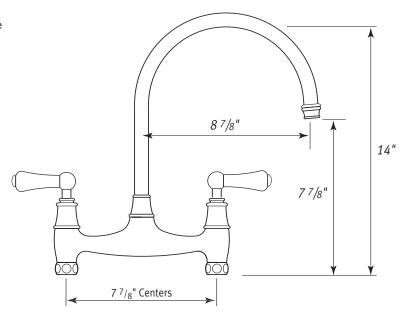

## **FEATURES**

- Metal Levers
- Faucet only—must also order wall or deck unions
  - U.6792 wall union
  - U.6793 eccentric deck unions
  - U.6794 straight deck unions
- 14" height from inlets
- 8 7/8" spout reach
- Swivel spout
- 1/4-turn ceramic disc valve