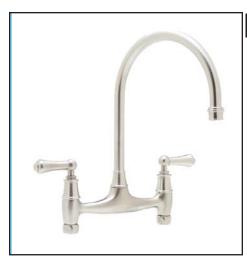

# **Bridge Faucet with Metal Levers and Without Unions**

ROHL Perrin & Rowe Kitchen

U.4791L\*

## **FEATURES**

- Metal Levers
- Faucet only—must also order wall or deck unions
  - U.6792 wall union
  - U.6793 eccentric deck unions
  - U.6794 straight deck unions
- 14" height from inlets
- 8 7/8" spout reach
- Swivel spout
- 1/4-turn ceramic disc valve