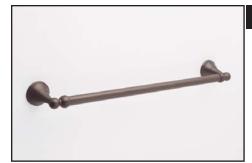

## Georgian Era 25 1/2" Single Towel Bar

ROHL Perrin & Rowe® Bath

## **U.6641**

| FEATURES                                                                                                                   | <b>COLORS/FINISHES</b>              | WARRANTY                             |
|----------------------------------------------------------------------------------------------------------------------------|-------------------------------------|--------------------------------------|
| <ul> <li>Mounting hardware included</li> <li>Highest quality brass construction</li> <li>Length can be cut down</li> </ul> | <ul> <li>Polished Chrome</li> </ul> | <ul> <li>Limited Lifetime</li> </ul> |
|                                                                                                                            | <ul> <li>Polished Nickel</li> </ul> |                                      |
|                                                                                                                            | <ul> <li>Satin Nickel</li> </ul>    |                                      |
|                                                                                                                            | <ul> <li>English Bronze</li> </ul>  |                                      |
|                                                                                                                            | <ul> <li>Inca Brass</li> </ul>      |                                      |