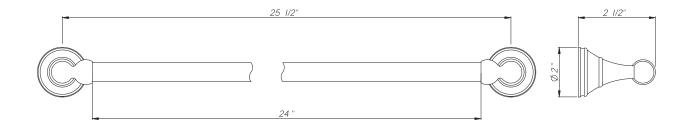

## Georgian Era 25 1/2" Single Towel Bar

ROHL Perrin & Rowe® Bath

## **U.6641**

| FEATURES                                                                                                                   | <b>COLORS/FINISHES</b>              | WARRANTY                             |
|----------------------------------------------------------------------------------------------------------------------------|-------------------------------------|--------------------------------------|
| <ul> <li>Mounting hardware included</li> <li>Highest quality brass construction</li> <li>Length can be cut down</li> </ul> | <ul> <li>Polished Chrome</li> </ul> | <ul> <li>Limited Lifetime</li> </ul> |
|                                                                                                                            | <ul> <li>Polished Nickel</li> </ul> |                                      |
|                                                                                                                            | <ul> <li>Satin Nickel</li> </ul>    |                                      |
|                                                                                                                            | <ul> <li>English Bronze</li> </ul>  |                                      |
|                                                                                                                            | <ul> <li>Inca Brass</li> </ul>      |                                      |