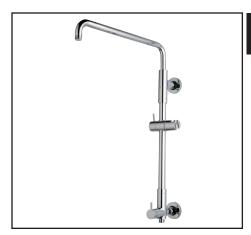

## RETRO-FIT SHOWER COLUMN RISER WITH DIVERTER

**ROHL Spa Shower** 

# L0095

#### **FEATURES**

- Replaces standard wall shower arm outlet to allow for dual function Rain style overhead showerhead and handshower
- Solid brass construction with ABS handshower holder
- 1" diameter tube
- 15 3/4" reach swivel shower arm
- ½" NPT female inlet connection at top
- Manual 2-function diverter with ceramic disc cartridge for separate functions
- Showerhead, handshower and flexible shower hose not included, must be ordered separately
- Tuscan Brass and Inca Brass not available