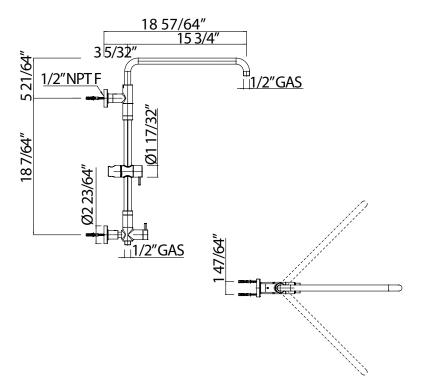

#### **FEATURES**

- Replaces standard wall shower arm outlet to allow for dual function Rain style overhead showerhead and handshower
- Solid brass construction with ABS handshower holder
- 1" diameter tube
- 15 3/4" reach swivel shower arm
- ½" NPT female inlet connection at top
- Manual 2-function diverter with ceramic disc cartridge for separate functions
- Showerhead, handshower and flexible shower hose not included, must be ordered separately
- Tuscan Brass and Inca Brass not available