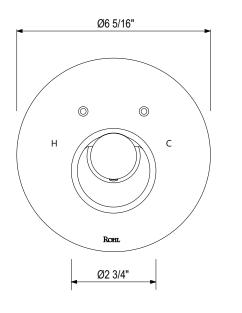

### **FEATURES**

- 16 outer handle and inner accent finish combinations
- Outer handle finish and spout finish are always the same
- Trimplate with temperature control and handle.
- All brass trimplate, escutcheon, and handle.
- Temperature control includes pre-sets safety stop with override.
- Must order 1005N 3/4 thermostatic rough to complete. includes extension kit.
- NOTE: Must order volume control rough R1040 and correct number of volume control trim handles EC18W1 to complete your shower system.