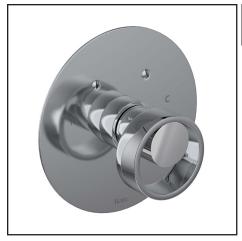

ECLISSI™ 3/4" THERMOSTATIC TRIM WITHOUT VOLUME CONTROL

# EC13W1IW

### **FEATURES**

- 16 outer handle and inner accent finish combinations
- Outer handle finish and spout finish are always the same
- Trimplate with temperature control and handle.
- All brass trimplate, escutcheon, and handle.
- Temperature control includes pre-sets safety stop with override.
- Must order 1005N 3/4 thermostatic rough to complete. includes extension kit.
- NOTE: Must order volume control rough R1040 and correct number of volume control trim handles EC18W1 to complete your shower system.