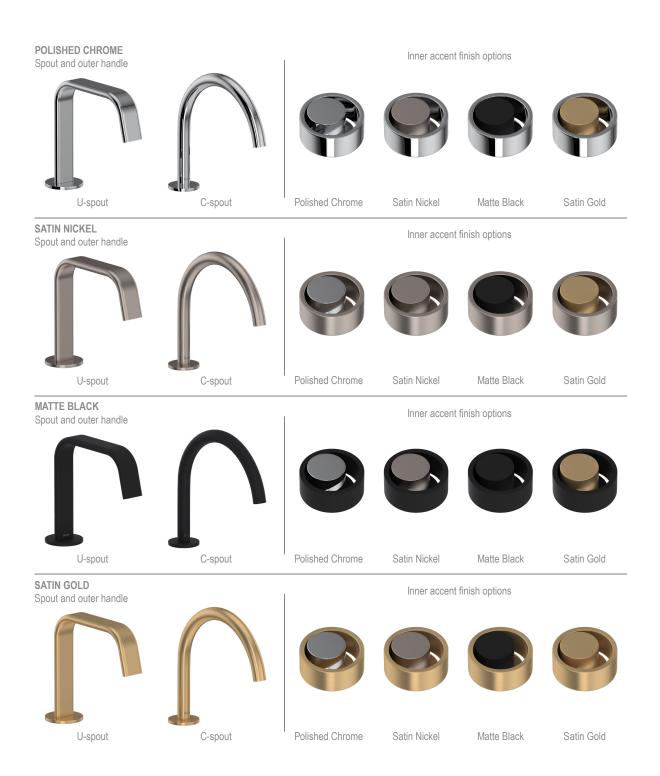

### **COLORS/FINISHES**

## Faucet and handle finishes:

- Polished Chrome
- Satin Nickel
- Matte Black\*
- Satin Gold\*

# Accent finish options:

- · Polished Chrome
- Satin Nickel
- Matte Black\*
- Satin Gold\*