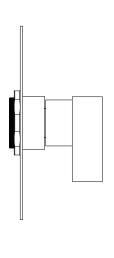

13W1IW

### **FEATURES**

- 16 outer handle and inner accent finish combinations
- Outer handle finish and spout finish are always the same
- Trimplate with temperature control and handle.
- All brass trimplate, escutcheon, and handle.
- Temperature control includes pre-sets safety stop with override.
- Must order 1005N 3/4 thermostatic rough to complete. includes extension kit.
- NOTE: Must order volume control rough R1040 and correct number of volume control trim handles EC18W1 to complete your shower system.

### **COLORS/FINISHES**

## Faucet and handle finishes:

- Polished Chrome
- Satin Nickel
- Matte Black\*
- Satin Gold\*

# Accent finish options:

- · Polished Chrome
- Satin Nickel
- Matte Black\*
- Satin Gold\*

### WARRANTY

- Limited Lifetime
- (\*) 5-Year Limited Warranty







# Rohl

houseofrohl.com

# **INSTALLATION INSTRUCTIONS**