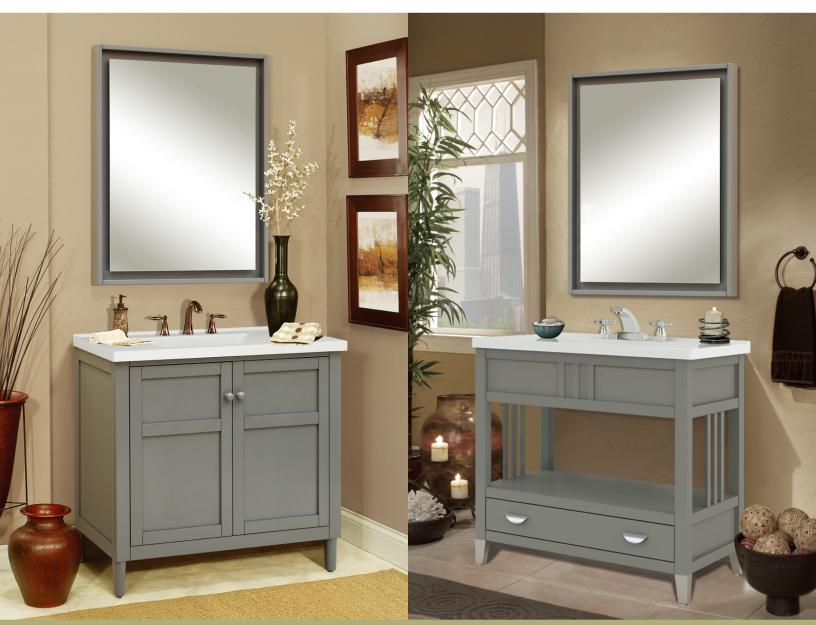

## **Gray Inspirations**

Two casual lifestyle inspired vanities from Sagehill Designs.

Harper Bath Vanity Collection

Metro Gray Bath Vanity Collection

The **Harper** and **Metro Gray** bath vanity collections highlight clean design lines and a fresh casual attitude. Both are finished in our "Gray Inspirations" finish that is beautiful and durable. Each vanity collection features lifestyle inspired styling, select materials, heirloom craftsmanship, and ample storage.

## Stylish Bath Vanities by Sagehill Designs - Gray Inspirations

**Harper Features**: Clean design lines, solid wood drawers with dovetail joinery, framed doors and side panels, "floating" mirror in rectangular frame, soft-close door mechanisms, ample interior storage, and tapering feet with adjustable levelers.

**Metro Gray Features**: Open design for storage and display, solid wood drawer boxes with dovetail joints, full-extension drawer slides, tapering feet with adjustable levelers.

## Harper

Sagehill Design's attention to detail is second-to-none. Our bath furnishings are designed to become the centerpiece of your bath environment and at the same time provide you with years of carefree utility and function.

## Metro Gray

Note: Printed finish representations are for general reference only.
Contact your dealer to view actual finish samples.
Copyright 2014: Sagehill Designs. All rights reserved.