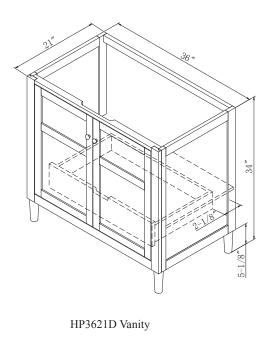

## Stylish Bath Vanities by Sagehill Designs - Gray Inspirations

**Harper Features**: Clean design lines, solid wood drawers with dovetail joinery, framed doors and side panels, "floating" mirror in rectangular frame, soft-close door mechanisms, ample interior storage, and tapering feet with adjustable levelers.

## Harper

Sagehill Design's attention to detail is second-to-none. Our bath furnishings are designed to become the centerpiece of your bath environment and at the same time provide you with years of carefree utility and function.