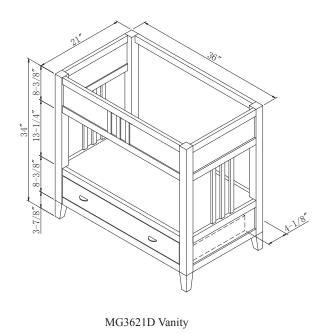

**Metro Gray Features**: Open design for storage and display, solid wood drawer boxes with dovetail joints, full-extension drawer slides, tapering feet with adjustable levelers.

## Metro Gray

Note: Printed finish representations are for general reference only.
Contact your dealer to view actual finish samples.
Copyright 2014: Sagehill Designs. All rights reserved.