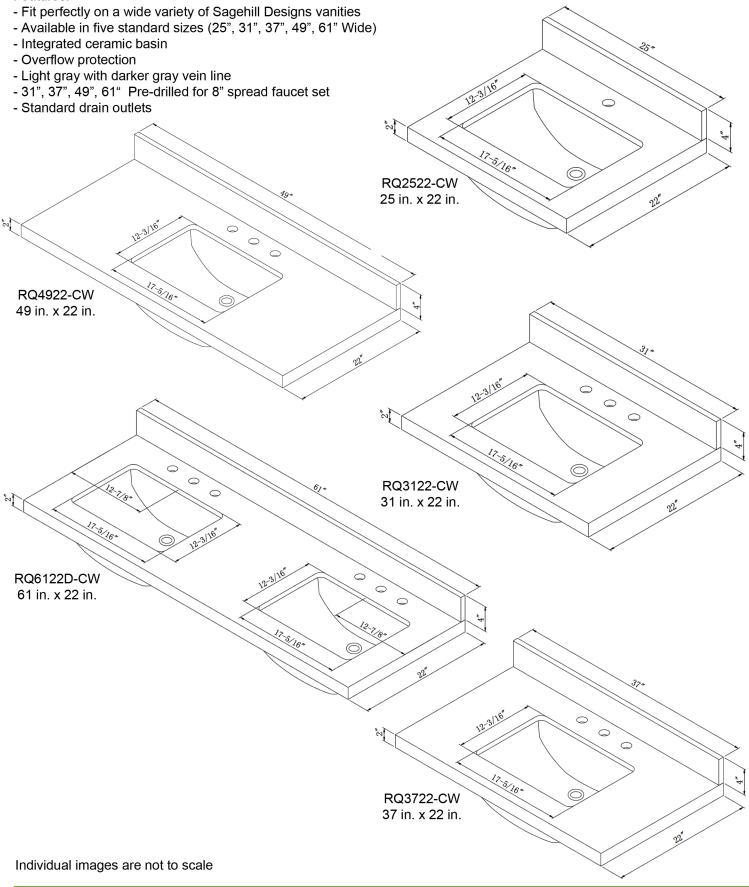

## Premier Quartz Tops with Integrated Ceramic Bowl Program

Durable Finish / Easy Cleaning / Maintenance Free / Integrated Basin Sizes Available: 25", 31", 37", 49", 61" Wide

Product Specifications - Model #'s: RQ2522-CW, RQ3122-CW, RQ3722-CW, RQ4922-CW, RQ6122D-CW Color: Chantilly White **RQ2522-CW** Features: 25 in. x 22 in. - Fit perfectly on a wide variety of Sagehill Designs vanities - Available in five standard sizes (25", 31", 37", 49", 61" Wide) - Integrated ceramic basin - Overflow protection - Light gray with darker gray vein line - 31", 37", 49", 61" Pre-drilled for 8" spread faucet set - Standard drain outlets RQ3122-CW 31 in. x 22 in. RQ3722-CW 37 in. x 22 in. \* Individual specification on reverse \* Close-up of typical grain RQ4922-CW 49 in. x 22 in. **RQ6122D-CW** 61 in. x 22 in. \*See reverse for detailed dimensions Individual images are not to scale