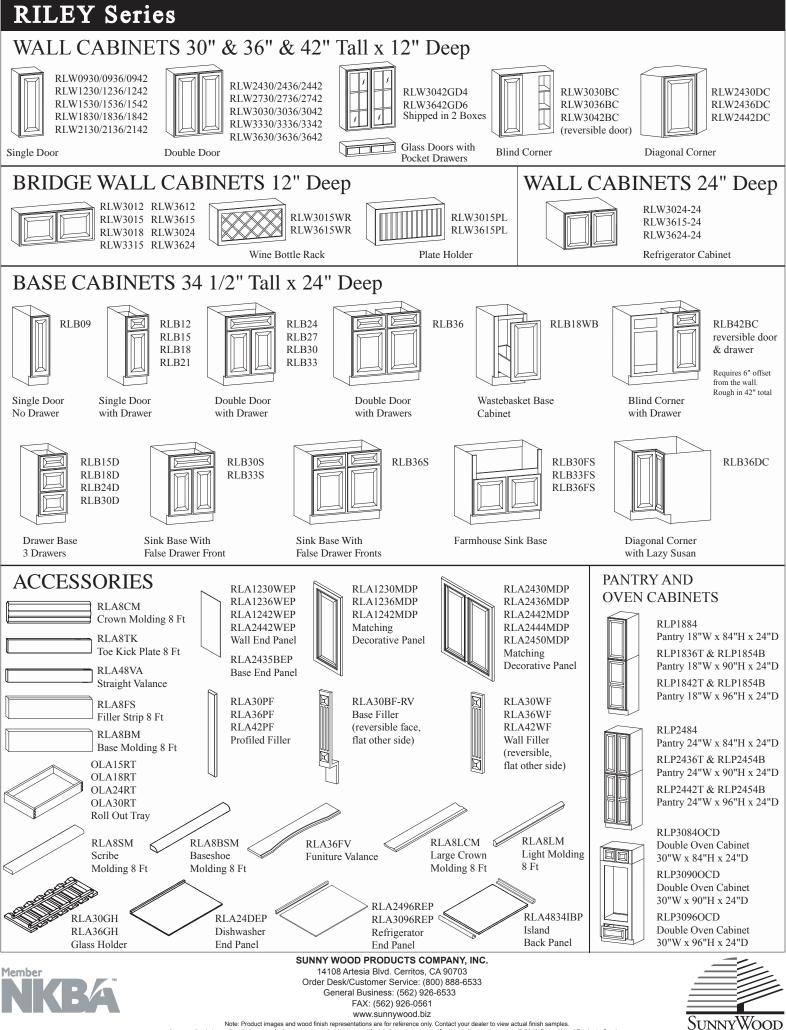

## RILEY

## Functional and stylish, the Riley Collection from SunnyWood features traditional design lines with a casual hand-detailed finish.

Exceptional materials and fine furniture-like craftsmanship are combined with features like raised field panels and applied moldings to make the Riley collections stand out from the crowd. The cabinets utilize soft-close door and drawer mechanisms, solid wood dovetail drawer construction, full extension drawer slides, 3/4 length shelves, and moisture resistant white interiors.