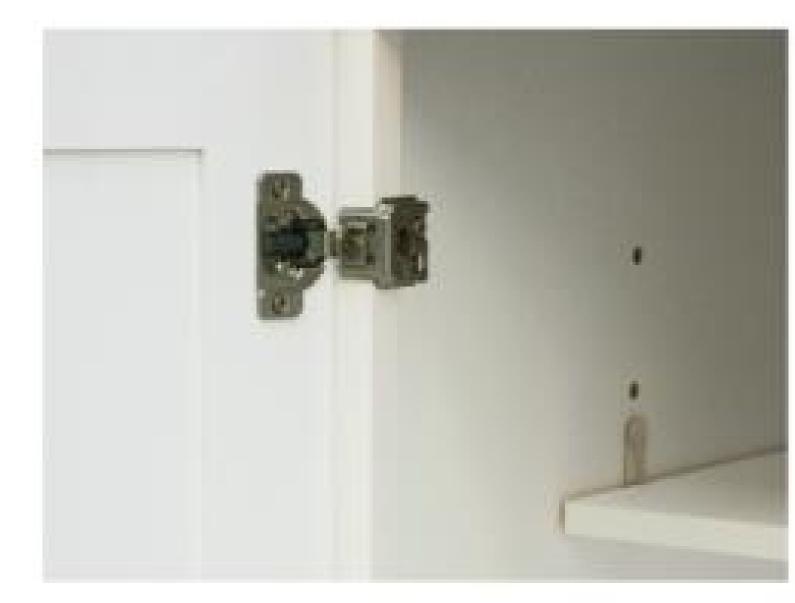

## Functional and stylish, the Riley Collection from SunnyWood features traditional design lines with a casual hand-detailed finish.

Exceptional materials and fine furniture-like craftsmanship are combined with features like raised field panels and applied moldings to make the Riley collections stand out from the crowd. The cabinets utilize soft-close door and drawer mechanisms, solid wood dovetail drawer construction, full extension drawer slides, 3/4 length shelves, and moisture resistant white interiors.