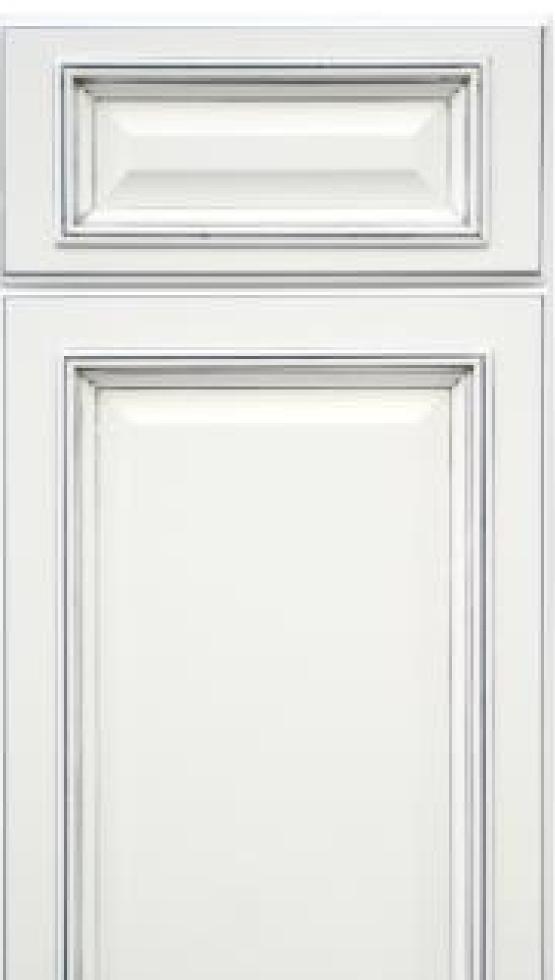

Both beautiful and durable, the Riley Fresh White finish with its subtle hand-applied gray glaze adds a casual note to the collection allowing it to complement many of today's

Fresh White Finish with Dover Glaze