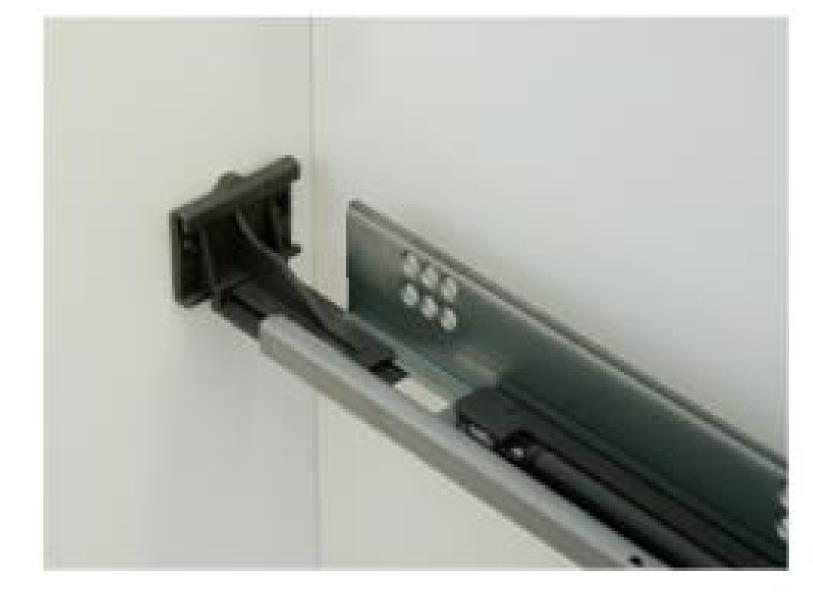

## Functional and stylish, the Riley Collection from SunnyWood features traditional design lines with a casual hand-detailed finish.

Exceptional materials and fine furniture-like craftsmanship are combined with features like raised field panels and applied moldings to make the Riley collections stand out from the crowd. The cabinets utilize soft-close door and drawer mechanisms, solid wood dovetail drawer construction, full extension drawer slides, 3/4 length shelves, and moisture resistant white interiors.

## kitchen interiors.

Solid wood dovetailed drawer boxes Soft-close doors and 3/4 length shelves

Soft-close drawers and veneered interiors

As our policy is to continually improve design, we reserve the right to modify details or change specifications without prior notice. © 2019 Sunny Wood Products Co., Inc