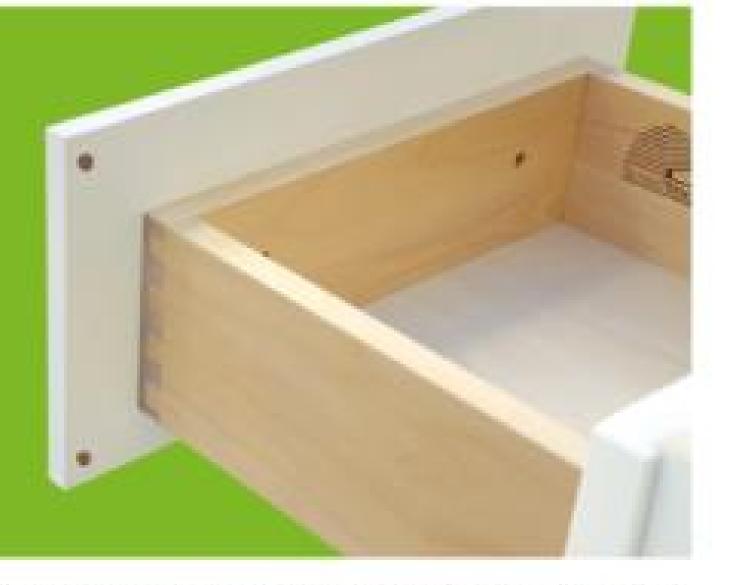

## Functional and stylish, the Riley Collection from SunnyWood features traditional design lines with a casual hand-detailed finish.

Exceptional materials and fine furniture-like craftsmanship are combined with features like raised field panels and applied moldings to make the Riley collections stand out from the crowd. The cabinets utilize soft-close door and drawer mechanisms, solid wood dovetail drawer construction, full extension drawer slides, 3/4 length shelves, and moisture resistant white interiors.

## kitchen interiors.

Solid wood dovetailed drawer boxes Soft-close doors and 3/4 length shelves

Soft-close drawers and veneered interiors

As our policy is to continually improve design, we reserve the right to modify details or change specifications without prior notice. © 2019 Sunny Wood Products Co., Inc