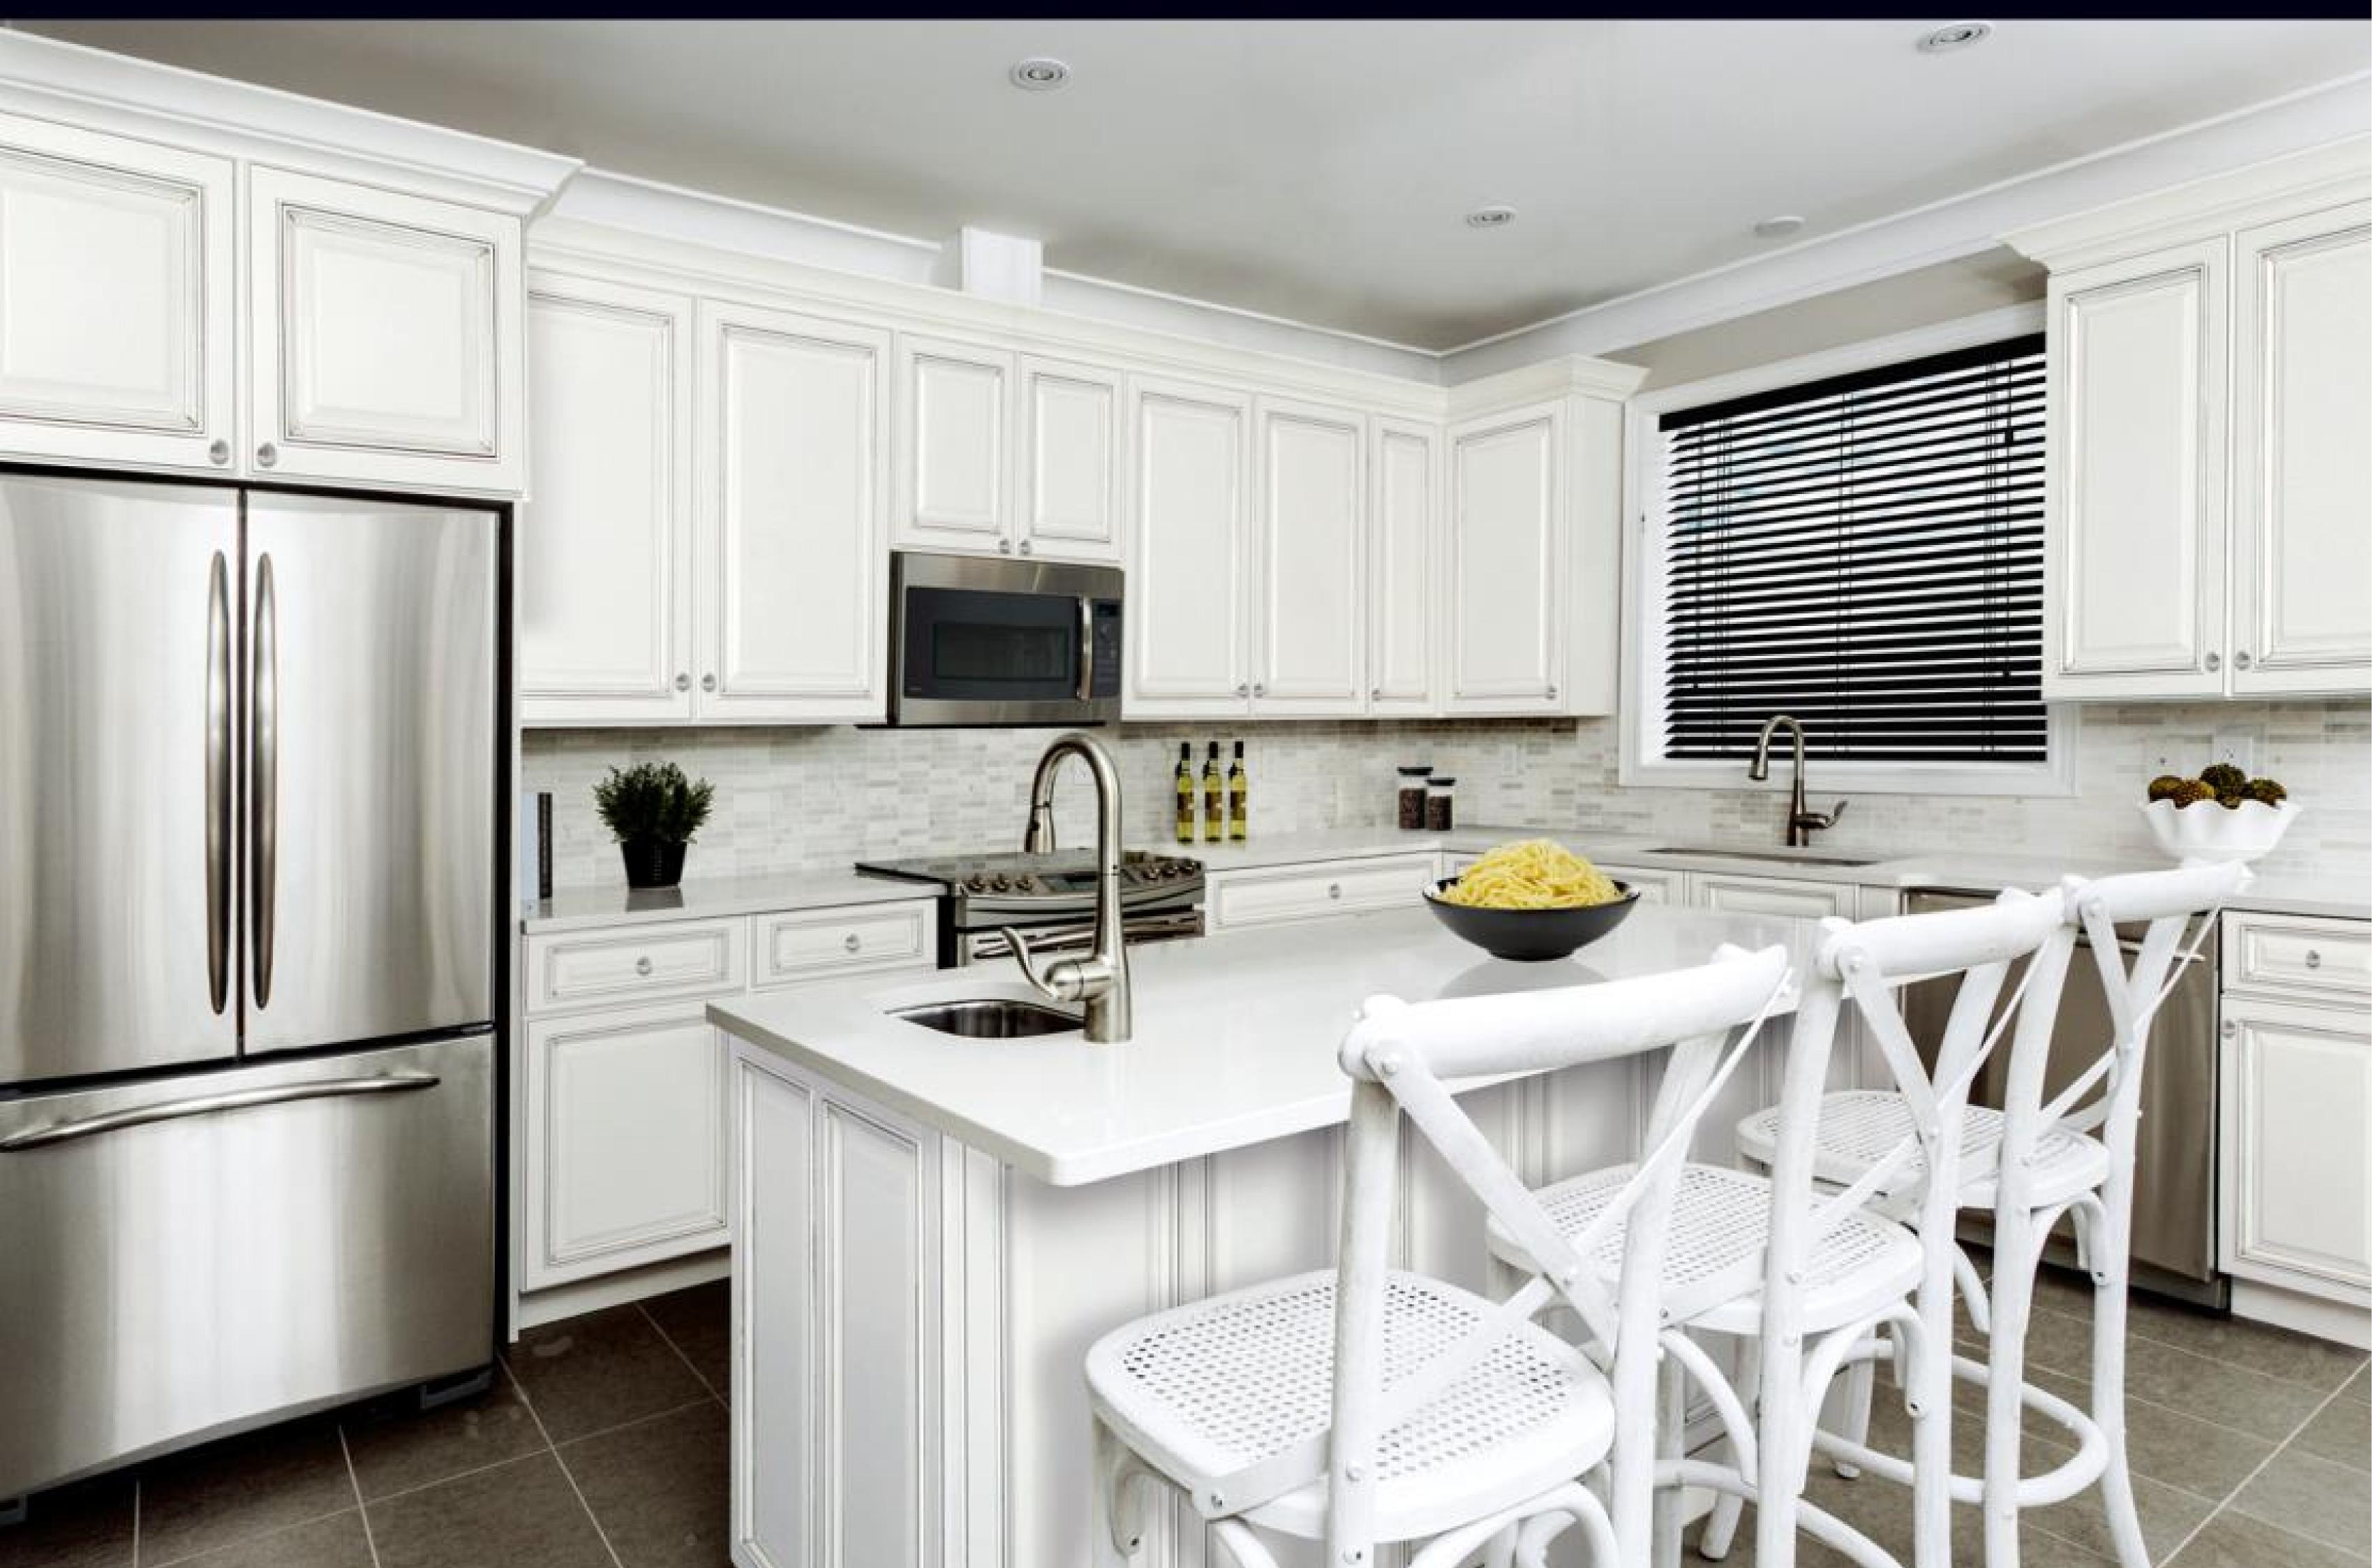

## Functional and stylish, the Riley Collection from SunnyWood features traditional design lines with a casual hand-detailed finish.

Exceptional materials and fine furniture-like craftsmanship are combined with features like raised field panels and applied moldings to make the Riley collections stand out from the crowd. The cabinets utilize soft-close door and drawer mechanisms, solid wood dovetail drawer construction, full extension drawer slides, 3/4 length shelves, and moisture resistant white interiors.

Both beautiful and durable, the Riley Fresh White finish with its subtle hand-applied gray glaze adds a casual note to the collection allowing it to complement many of today's

Fresh White Finish with Dover Glaze

## kitchen interiors.

Solid wood dovetailed drawer boxes Soft-close doors and 3/4 length shelves

Soft-close drawers and veneered interiors

As our policy is to continually improve design, we reserve the right to modify details or change specifications without prior notice. © 2019 Sunny Wood Products Co., Inc