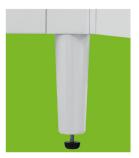

#### Sagehill Designs

by Sunny Wood

Floating effect mirror frame

Solid wood drawers with dovetail joints

Matching wood door pulls

Soft-close door mechanisms

Tapering feet with adjustable levelers

Recessed panel doors and side panels

#### Features Include:

- \* Clean design lines
- \* Casual traditional styling
- \* Framed doors and side panels
- \* Floating mirror glass in rectangular frame
- \* Ample interior storage
- \* Matching round door pulls
- \* Tapering feet with adjustable levelers
- Soft-close doors \*