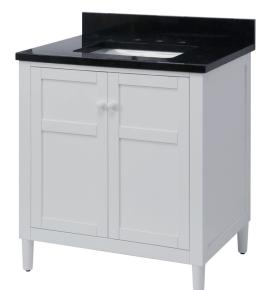

Ample interior storage, including pull-out drawer

The Turner Bath Vanity Collection features clean design lines and a bright white finish. Traditional in inspiration, the cabinet is finished in a bright white that creates a casual note that is perfect for today's bath interiors. As with all Sagehill Designs vanities, the Turner vanity benefits from heirloom quality materials, construction, and practical function.

21-114

The Turner Bath Vanity Collection combines casual and traditional design features that give a nod to classic American style. The cabinet is raised on tapering feet and features framed doors and side panels. The accenting mirror features a simple frame and a "floating" mirror. Functional as well as stylish, the Turner vanity features ample storage and a selection of cabinet widths to fit your bath interior.

#### TR3021 Vanity