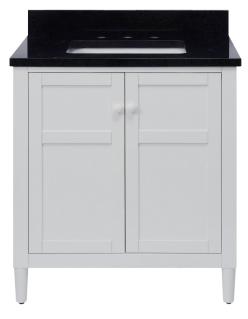

Ample interior storage, including pull-out drawer

The Turner Bath Vanity Collection features clean design lines and a bright white finish. Traditional in inspiration, the cabinet is finished in a bright white that creates a casual note that is perfect for today's bath interiors. As with all Sagehill Designs vanities, the Turner vanity benefits from heirloom quality materials, construction, and practical function.

21-114

The Turner Bath Vanity Collection combines casual and traditional design features that give a nod to classic American style. The cabinet is raised on tapering feet and features framed doors and side panels. The accenting mirror features a simple frame and a "floating" mirror. Functional as well as stylish, the Turner vanity features ample storage and a selection of cabinet widths to fit your bath interior.

#### TR3021 Vanity