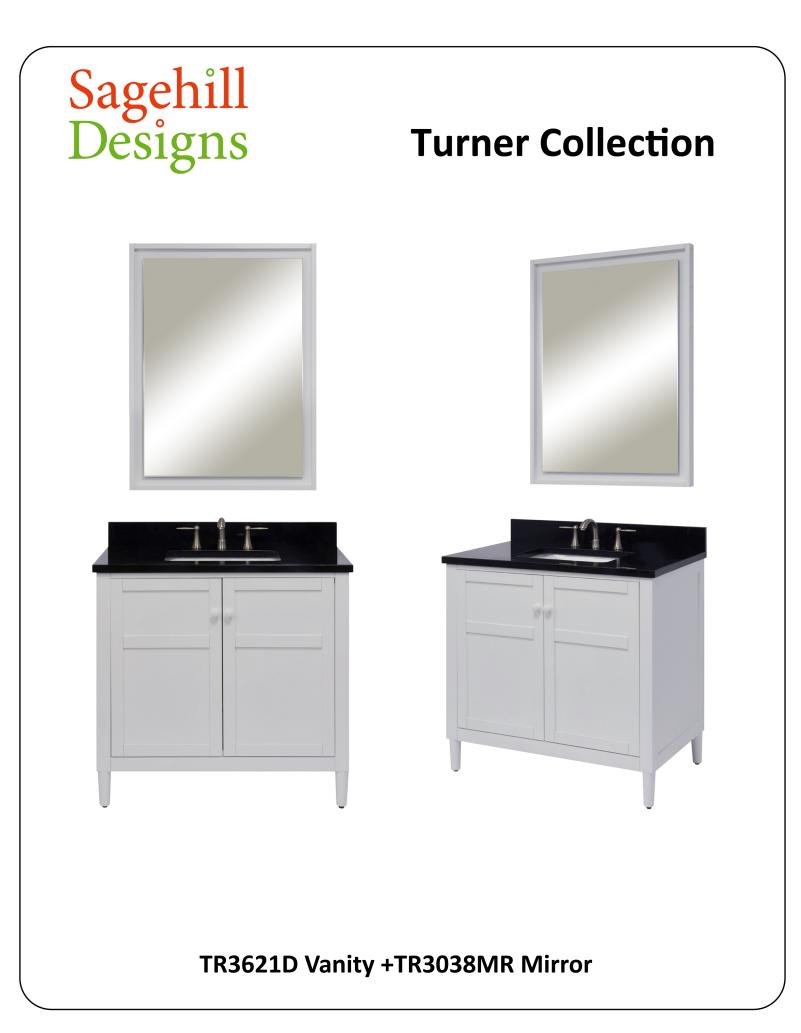

#### Wood Finish & Hardware Detail

**TR3038MR Mirror** 

TR3638MR Mirror

**Floating Mirror Design**