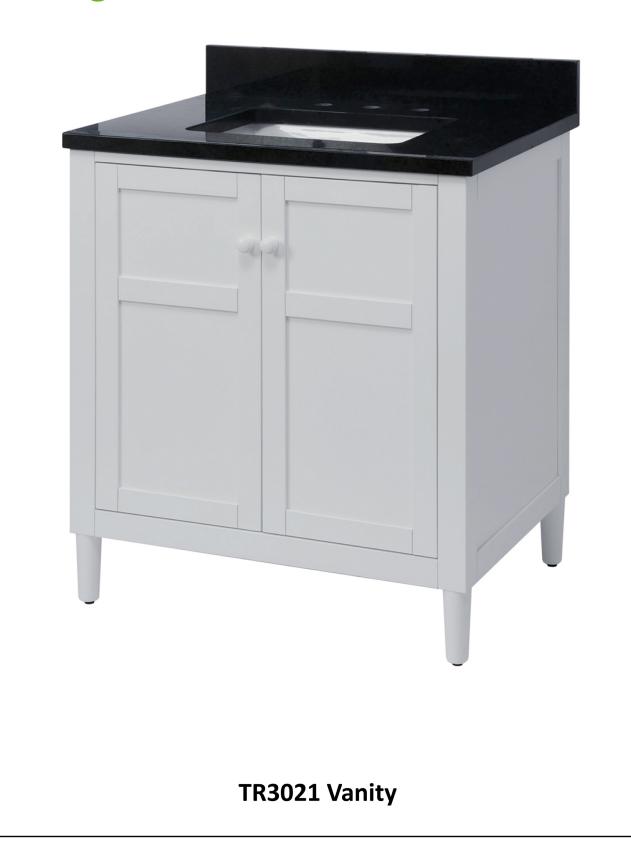

American style. The cabinet is raised on tapering feet and features framed doors and side panels. The accenting mirror features a simple frame and a "floating" mirror. Functional as well as stylish, the Turner vanity features ample storage and a selection of cabinet widths to fit your bath interior.



Note: Product images and finish representations are for reference only. Contact your dealer to view actual finish samples. As our policy is to continually improve design, we reserve the right to modify details or change specifications without prior notice. Sagehill Designs vanities are designed specifically to match Sagehill Designs stone tops. We cannot guarantee that our vanities will fit custom or non-Sagehill Designs vanity tops. Copyright 2019: Sagehill Designs. All rights reserved.















#### TR3021 Vanity





























#### Wood Finish & Hardware Detail







**TR3038MR Mirror** 

TR3638MR Mirror



**Floating Mirror Design**