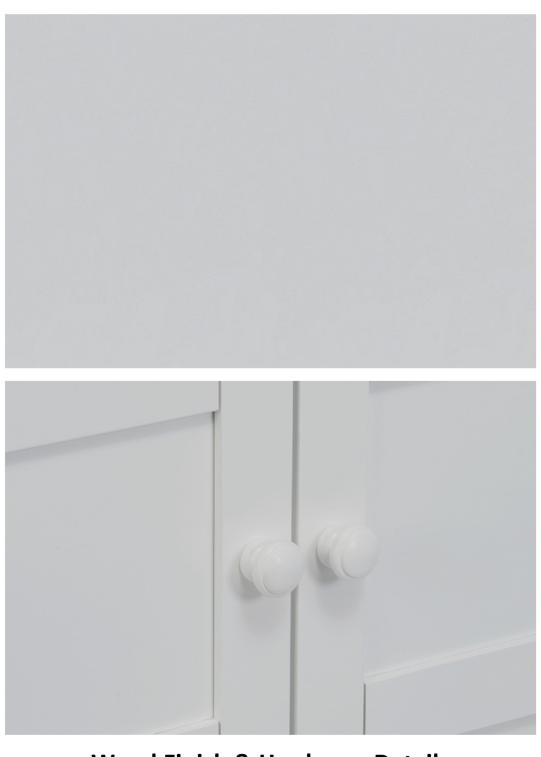

#### Wood Finish & Hardware Detail

**TR3038MR Mirror** 

TR3638MR Mirror

**Floating Mirror Design**

#### Sagehill Designs

by Sunny Wood

Floating effect mirror frame

Solid wood drawers with dovetail joints

Matching wood door pulls

Soft-close door mechanisms

Tapering feet with adjustable levelers

Recessed panel doors and side panels