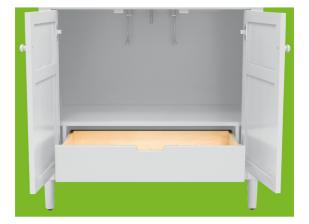

Ample interior storage, including pull-out drawer

The Turner Bath Vanity Collection features clean design lines and a bright white finish. Traditional in inspiration, the cabinet is finished in a bright white that creates a casual note that is perfect for today's bath interiors. As with all Sagehill Designs vanities, the Turner vanity benefits from heirloom quality materials, construction, and practical function.

#### Features Include:

- \* Clean design lines
- \* Casual traditional styling
- \* Framed doors and side panels
- \* Floating mirror glass in rectangular frame
- \* Ample interior storage
- \* Matching round door pulls
- \* Tapering feet with adjustable levelers
- Soft-close doors \*