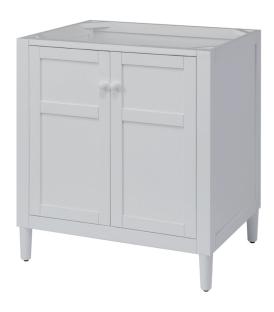

Ample interior storage, including pull-out drawer

The Turner Bath Vanity Collection features clean design lines and a bright white finish. Traditional in inspiration, the cabinet is finished in a bright white that creates a casual note that is perfect for today's bath interiors. As with all Sagehill Designs vanities, the Turner vanity benefits from heirloom quality materials, construction, and practical function.

21-114

The Turner Bath Vanity Collection combines casual and traditional design features that give a nod to classic American style. The cabinet is raised on tapering feet and features framed doors and side panels. The accenting mirror features a simple frame and a "floating" mirror. Functional as well as stylish, the Turner vanity features ample storage and a selection of cabinet widths to fit your bath interior.

#### TR3021 Vanity