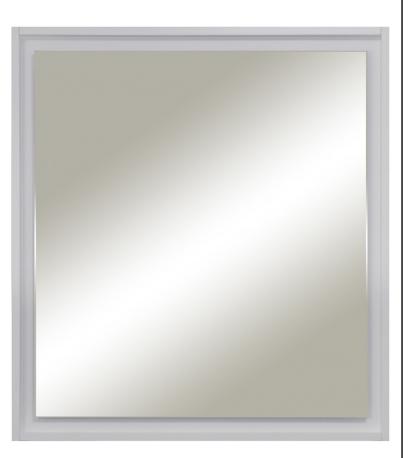

#### Wood Finish & Hardware Detail

**TR3038MR Mirror** 

TR3638MR Mirror

**Floating Mirror Design**