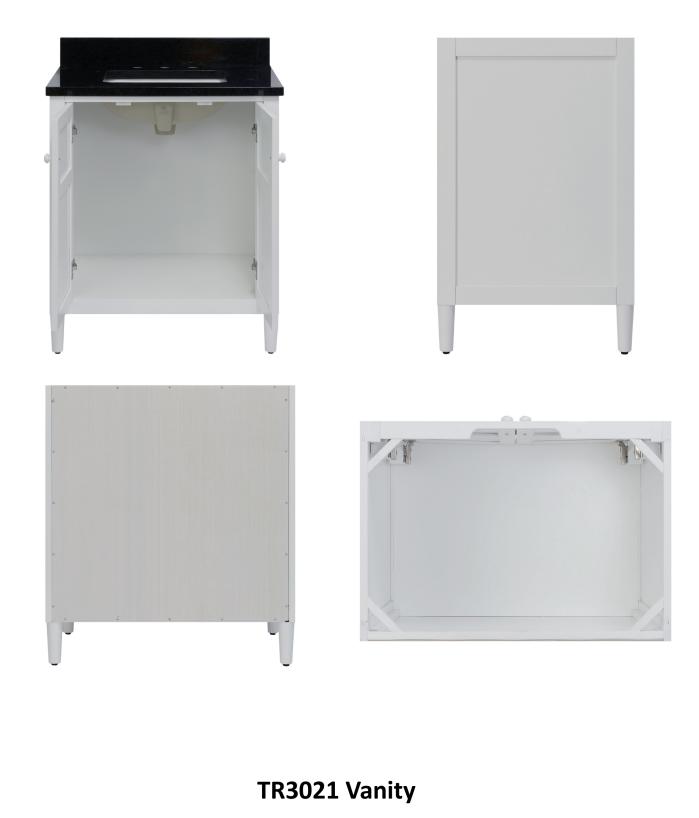

aised on tapering feet and features framed doors and side panels. The accenting mirror features a simple frame and a "floating" mirror. Functional as well as stylish, the Turner vanity features ample storage and a selection of cabinet widths to fit your bath interior.



Note: Product images and finish representations are for reference only. Contact your dealer to view actual finish samples. As our policy is to continually improve design, we reserve the right to modify details or change specifications without prior notice. Sagehill Designs vanities are designed specifically to match Sagehill Designs stone tops. We cannot guarantee that our vanities will fit custom or non-Sagehill Designs vanity tops. Copyright 2019: Sagehill Designs. All rights reserved.















#### TR3021 Vanity





























#### Wood Finish & Hardware Detail







**TR3038MR Mirror** 

TR3638MR Mirror



**Floating Mirror Design**