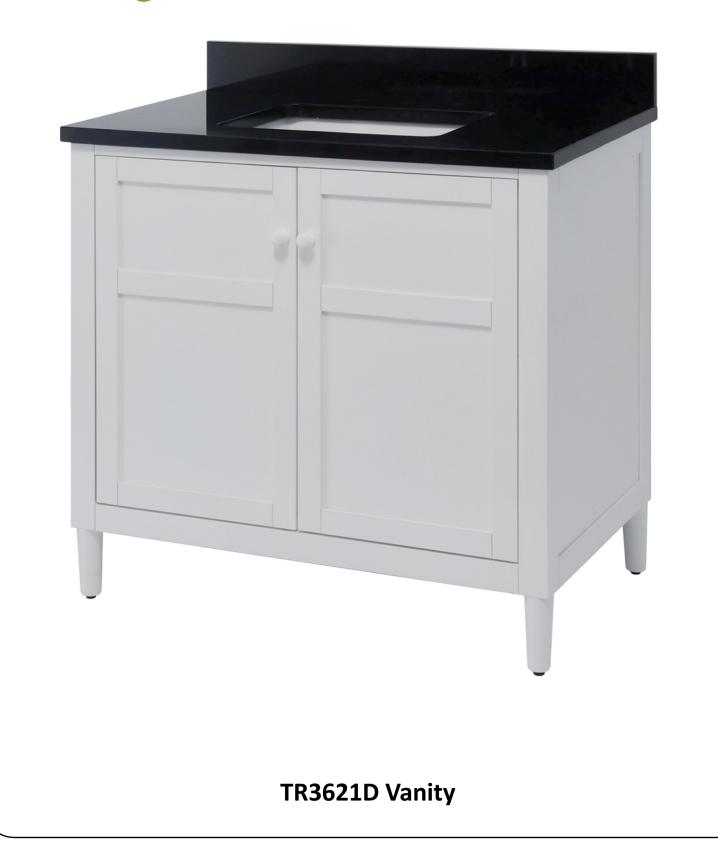

Ample interior storage, including pull-out drawer

The Turner Bath Vanity Collection features clean design lines and a bright white finish. Traditional in inspiration, the cabinet is finished in a bright white that creates a casual note that is perfect for today's bath interiors. As with all Sagehill Designs vanities, the Turner vanity benefits from heirloom quality materials, construction, and practical function.

21-114

The Turner Bath Vanity Collection combines casual and traditional design features that give a nod to classic American style. The cabinet is raised on tapering feet and features framed doors and side panels. The accenting mirror features a simple frame and a "floating" mirror. Functional as well as stylish, the Turner vanity features ample storage and a selection of cabinet widths to fit your bath interior.