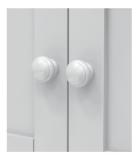

#### Sagehill Designs

by Sunny Wood

Floating effect mirror frame

Solid wood drawers with dovetail joints

Matching wood door pulls

Soft-close door mechanisms

Tapering feet with adjustable levelers

Recessed panel doors and side panels

#### Features Include:

- \* Clean design lines
- \* Casual traditional styling
- \* Framed doors and side panels
- \* Floating mirror glass in rectangular frame
- \* Ample interior storage
- \* Matching round door pulls
- \* Tapering feet with adjustable levelers
- Soft-close doors \*

#### Wood Finish & Hardware Detail

**TR3038MR Mirror** 

TR3638MR Mirror

**Floating Mirror Design**