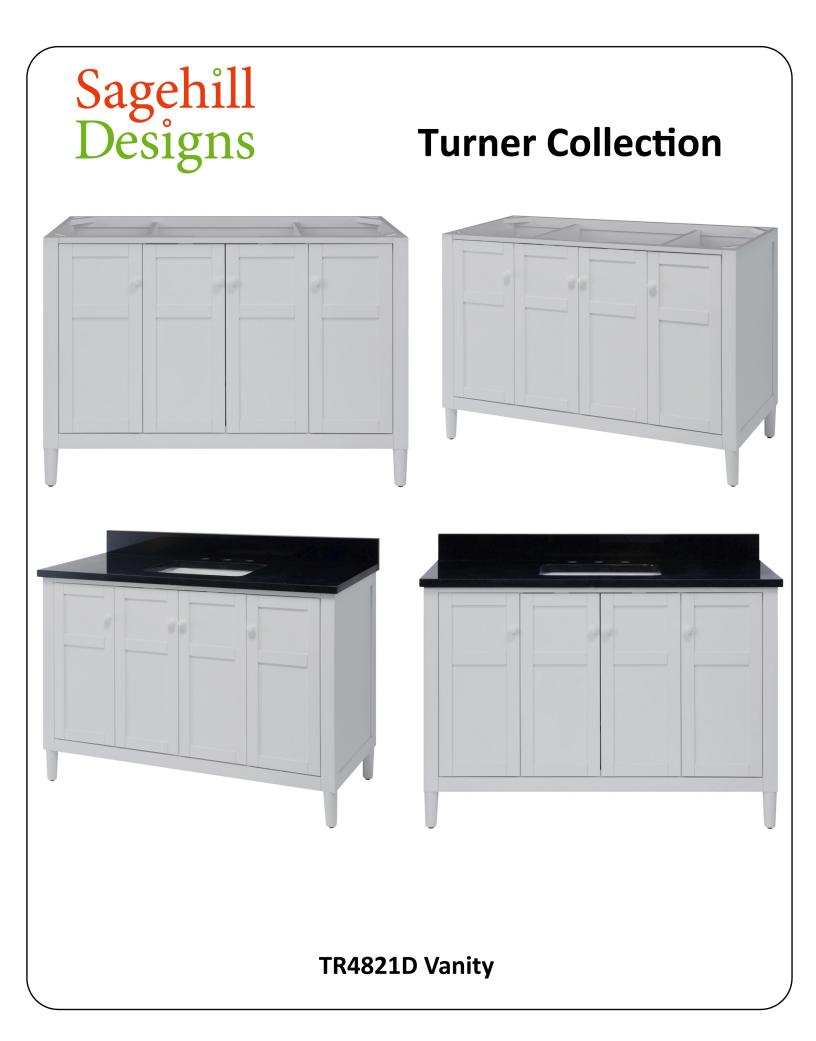

Ample interior storage, including pull-out drawer

The Turner Bath Vanity Collection features clean design lines and a bright white finish. Traditional in inspiration, the cabinet is finished in a bright white that creates a casual note that is perfect for today's bath interiors. As with all Sagehill Designs vanities, the Turner vanity benefits from heirloom quality materials, construction, and practical function.

#### Features Include:

- \* Clean design lines
- \* Casual traditional styling
- \* Framed doors and side panels
- \* Floating mirror glass in rectangular frame
- \* Ample interior storage
- \* Matching round door pulls
- \* Tapering feet with adjustable levelers
- Soft-close doors \*

21-114

The Turner Bath Vanity Collection combines casual and traditional design features that give a nod to classic American style. The cabinet is raised on tapering feet and features framed doors and side panels. The accenting mirror features a simple frame and a "floating" mirror. Functional as well as stylish, the Turner vanity features ample storage and a selection of cabinet widths to fit your bath interior.