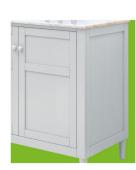

Ample interior storage, including pull-out drawer

The Turner Bath Vanity Collection features clean design lines and a bright white finish. Traditional in inspiration, the cabinet is finished in a bright white that creates a casual note that is perfect for today's bath interiors. As with all Sagehill Designs vanities, the Turner vanity benefits from heirloom quality materials, construction, and practical function.

21-114

The Turner Bath Vanity Collection combines casual and traditional design features that give a nod to classic American style. The cabinet is raised on tapering feet and features framed doors and side panels. The accenting mirror features a simple frame and a "floating" mirror. Functional as well as stylish, the Turner vanity features ample storage and a selection of cabinet widths to fit your bath interior.