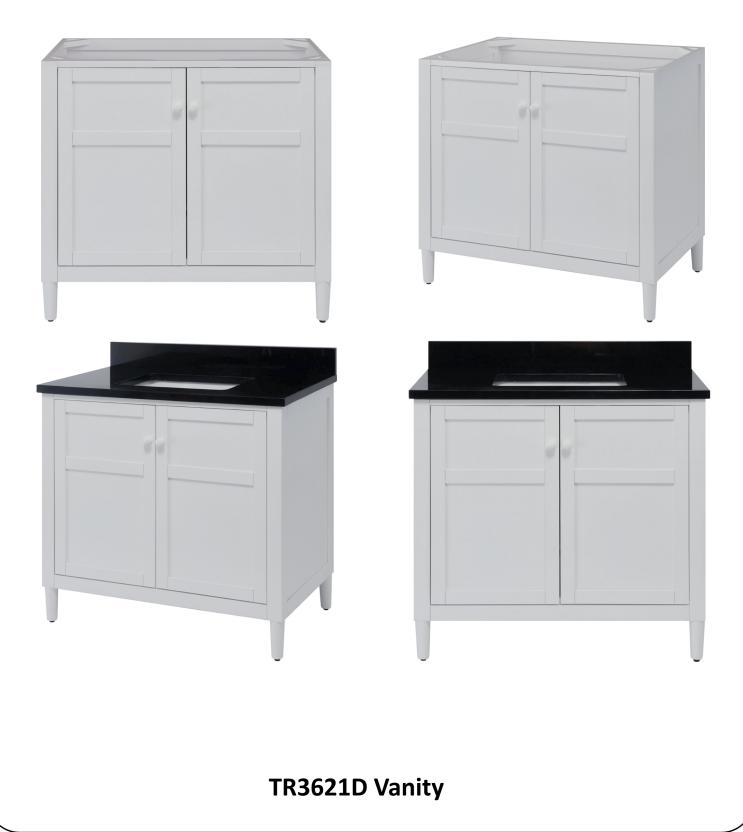

Ample interior storage, including pull-out drawer

The Turner Bath Vanity Collection features clean design lines and a bright white finish. Traditional in inspiration, the cabinet is finished in a bright white that creates a casual note that is perfect for today's bath interiors. As with all Sagehill Designs vanities, the Turner vanity benefits from heirloom quality materials, construction, and practical function.

21-114

The Turner Bath Vanity Collection combines casual and traditional design features that give a nod to classic American style. The cabinet is raised on tapering feet and features framed doors and side panels. The accenting mirror features a simple frame and a "floating" mirror. Functional as well as stylish, the Turner vanity features ample storage and a selection of cabinet widths to fit your bath interior.