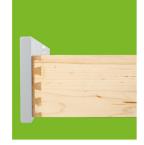

#### Sagehill Designs

by Sunny Wood

Floating effect mirror frame

Solid wood drawers with dovetail joints

Matching wood door pulls

Soft-close door mechanisms

Tapering feet with adjustable levelers

Recessed panel doors and side panels

#### Wood Finish & Hardware Detail

**TR3038MR Mirror** 

TR3638MR Mirror

**Floating Mirror Design**