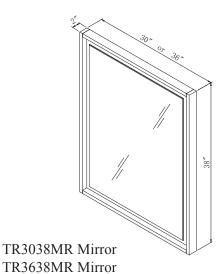

#### Wood Finish & Hardware Detail

**TR3038MR Mirror** 

TR3638MR Mirror

**Floating Mirror Design**