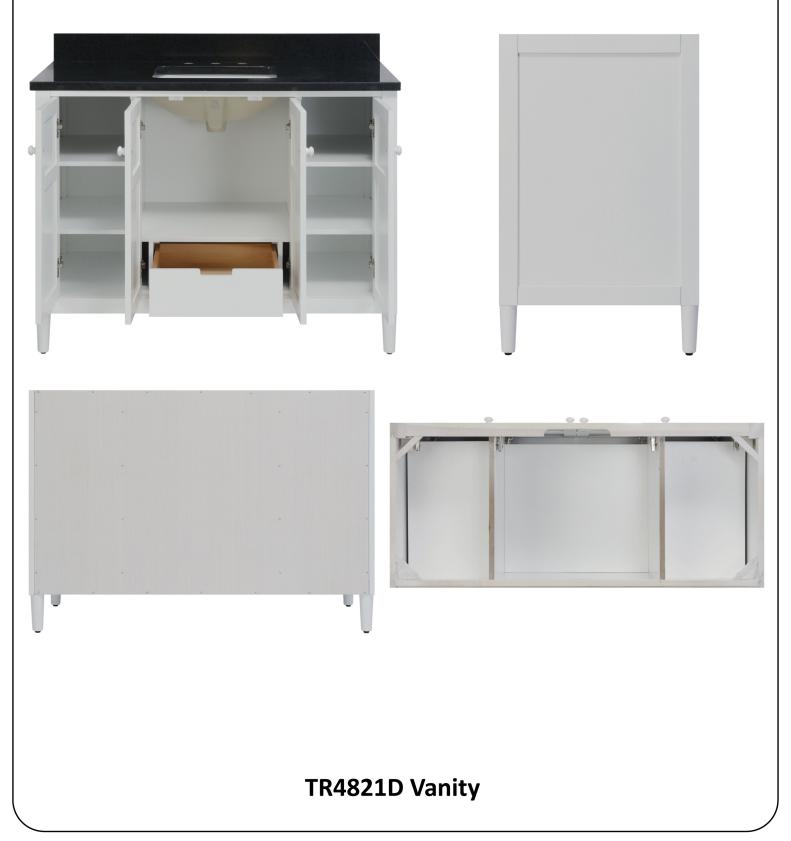

Ample interior storage, including pull-out drawer

The Turner Bath Vanity Collection features clean design lines and a bright white finish. Traditional in inspiration, the cabinet is finished in a bright white that creates a casual note that is perfect for today's bath interiors. As with all Sagehill Designs vanities, the Turner vanity benefits from heirloom quality materials, construction, and practical function.

21-114

The Turner Bath Vanity Collection combines casual and traditional design features that give a nod to classic American style. The cabinet is raised on tapering feet and features framed doors and side panels. The accenting mirror features a simple frame and a "floating" mirror. Functional as well as stylish, the Turner vanity features ample storage and a selection of cabinet widths to fit your bath interior.

#### Features Include:

- \* Clean design lines
- \* Casual traditional styling
- \* Framed doors and side panels
- \* Floating mirror glass in rectangular frame
- \* Ample interior storage
- \* Matching round door pulls
- \* Tapering feet with adjustable levelers
- Soft-close doors \*