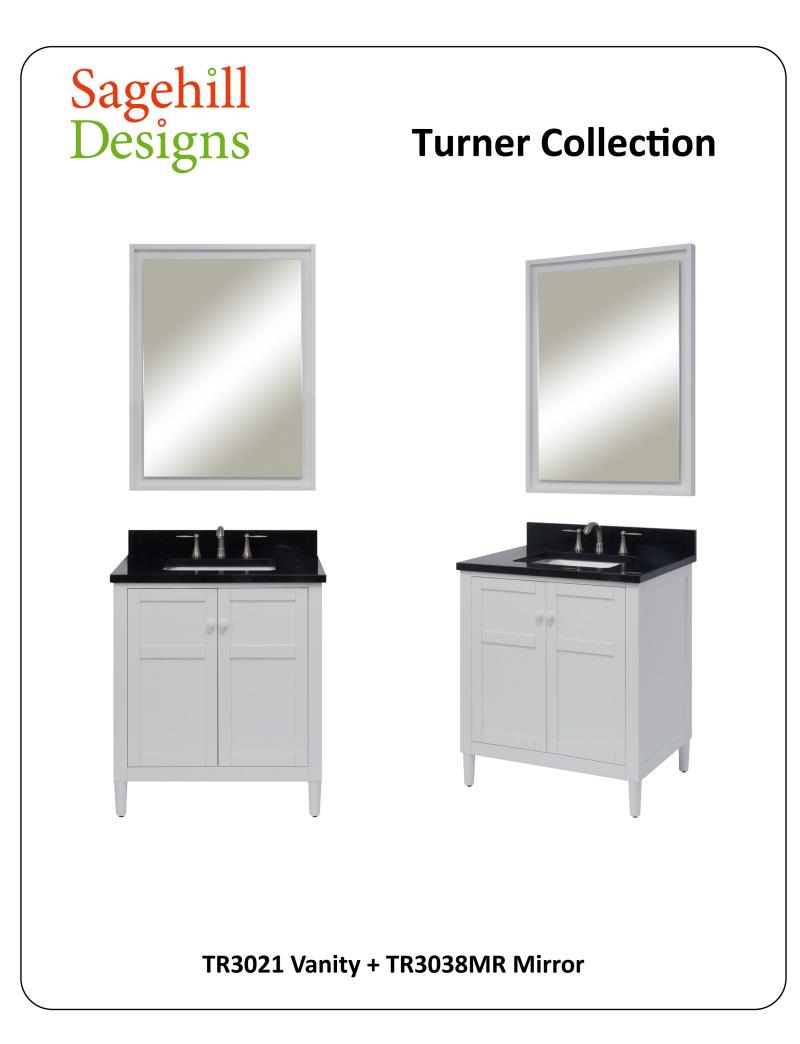

Ample interior storage, including pull-out drawer

The Turner Bath Vanity Collection features clean design lines and a bright white finish. Traditional in inspiration, the cabinet is finished in a bright white that creates a casual note that is perfect for today's bath interiors. As with all Sagehill Designs vanities, the Turner vanity benefits from heirloom quality materials, construction, and practical function.

21-114

The Turner Bath Vanity Collection combines casual and traditional design features that give a nod to classic American style. The cabinet is raised on tapering feet and features framed doors and side panels. The accenting mirror features a simple frame and a "floating" mirror. Functional as well as stylish, the Turner vanity features ample storage and a selection of cabinet widths to fit your bath interior.

#### TR3021 Vanity