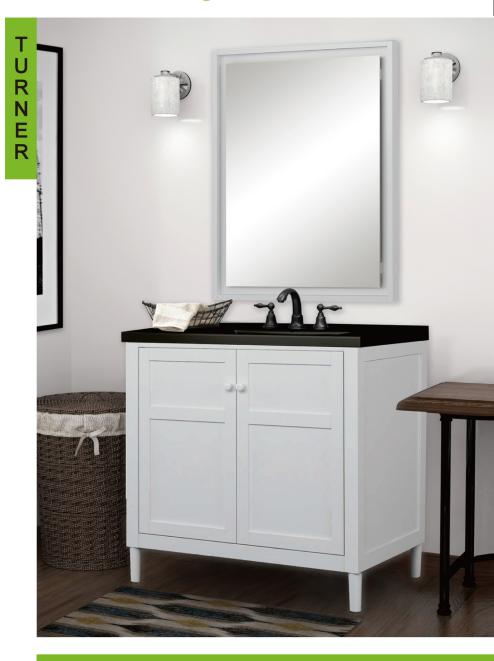

Ample interior storage, including pull-out drawer

The Turner Bath Vanity Collection features clean design lines and a bright white finish. Traditional in inspiration, the cabinet is finished in a bright white that creates a casual note that is perfect for today's bath interiors. As with all Sagehill Designs vanities, the Turner vanity benefits from heirloom quality materials, construction, and practical function.

21-114

The Turner Bath Vanity Collection combines casual and traditional design features that give a nod to classic American style. The cabinet is raised on tapering feet and features framed doors and side panels. The accenting mirror features a simple frame and a "floating" mirror. Functional as well as stylish, the Turner vanity features ample storage and a selection of cabinet widths to fit your bath interior.

#### Wood Finish & Hardware Detail

**TR3038MR Mirror** 

TR3638MR Mirror

**Floating Mirror Design**