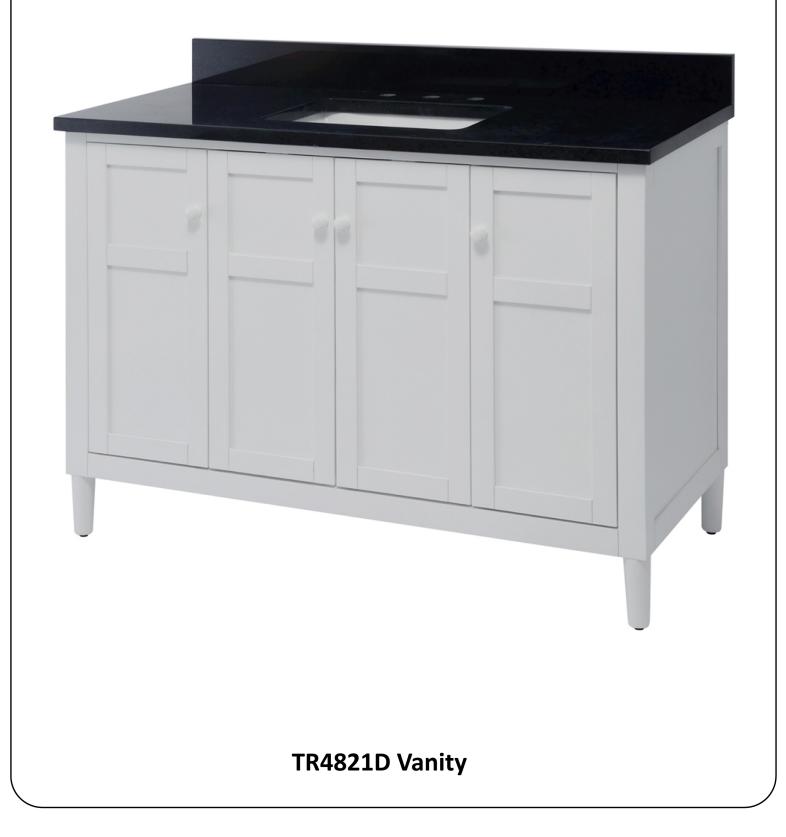

Ample interior storage, including pull-out drawer

The Turner Bath Vanity Collection features clean design lines and a bright white finish. Traditional in inspiration, the cabinet is finished in a bright white that creates a casual note that is perfect for today's bath interiors. As with all Sagehill Designs vanities, the Turner vanity benefits from heirloom quality materials, construction, and practical function.

#### Features Include:

- \* Clean design lines
- \* Casual traditional styling
- \* Framed doors and side panels
- \* Floating mirror glass in rectangular frame
- \* Ample interior storage
- \* Matching round door pulls
- \* Tapering feet with adjustable levelers
- Soft-close doors \*

21-114

The Turner Bath Vanity Collection combines casual and traditional design features that give a nod to classic American style. The cabinet is raised on tapering feet and features framed doors and side panels. The accenting mirror features a simple frame and a "floating" mirror. Functional as well as stylish, the Turner vanity features ample storage and a selection of cabinet widths to fit your bath interior.