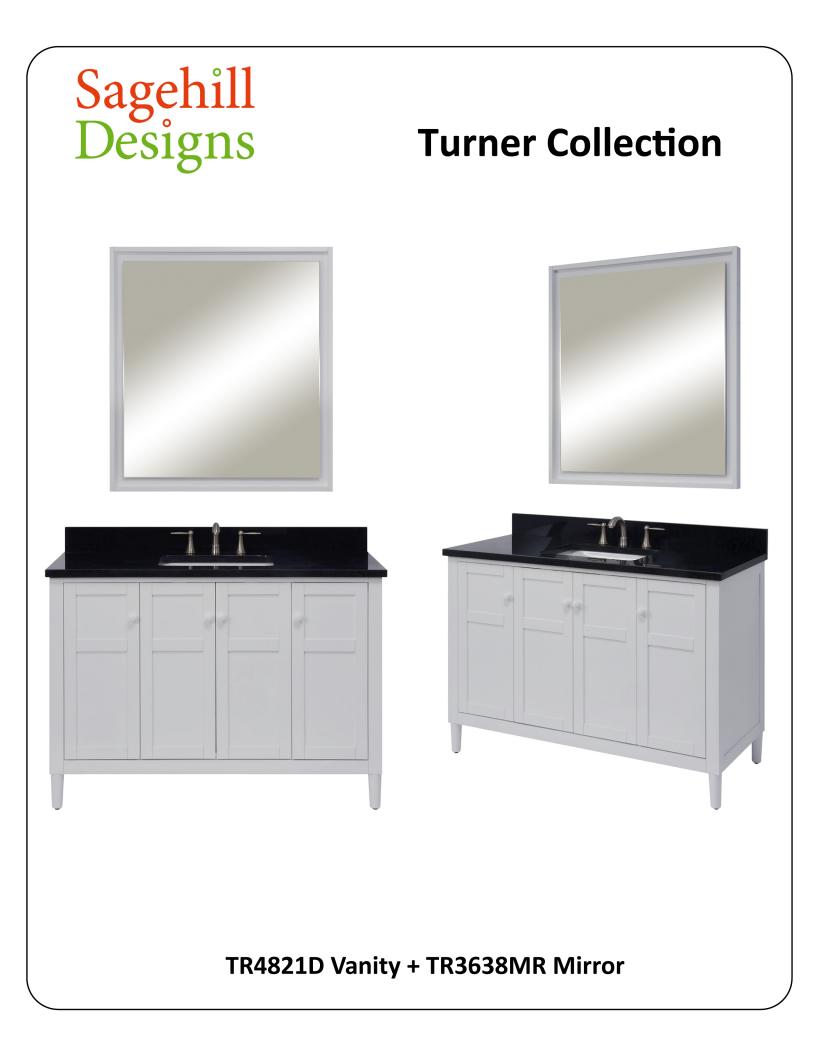

#### Sagehill Designs

by Sunny Wood

Floating effect mirror frame

Solid wood drawers with dovetail joints

Matching wood door pulls

Soft-close door mechanisms

Tapering feet with adjustable levelers

Recessed panel doors and side panels

#### Wood Finish & Hardware Detail

**TR3038MR Mirror** 

TR3638MR Mirror

**Floating Mirror Design**