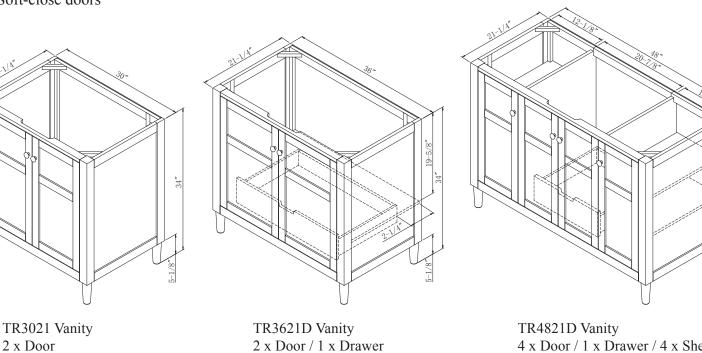

21-114

The Turner Bath Vanity Collection combines casual and traditional design features that give a nod to classic American style. The cabinet is raised on tapering feet and features framed doors and side panels. The accenting mirror features a simple frame and a "floating" mirror. Functional as well as stylish, the Turner vanity features ample storage and a selection of cabinet widths to fit your bath interior.