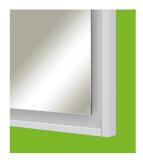

#### Sagehill Designs

by Sunny Wood

Floating effect mirror frame

Solid wood drawers with dovetail joints

Matching wood door pulls

Soft-close door mechanisms

Tapering feet with adjustable levelers

Recessed panel doors and side panels

#### Features Include:

- \* Clean design lines
- \* Casual traditional styling
- \* Framed doors and side panels
- \* Floating mirror glass in rectangular frame
- \* Ample interior storage
- \* Matching round door pulls
- \* Tapering feet with adjustable levelers
- Soft-close doors \*

21-114

The Turner Bath Vanity Collection combines casual and traditional design features that give a nod to classic American style. The cabinet is raised on tapering feet and features framed doors and side panels. The accenting mirror features a simple frame and a "floating" mirror. Functional as well as stylish, the Turner vanity features ample storage and a selection of cabinet widths to fit your bath interior.

#### Wood Finish & Hardware Detail

**TR3038MR Mirror** 

TR3638MR Mirror

**Floating Mirror Design**