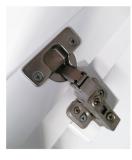

#### Sagehill Designs

by Sunny Wood

Floating effect mirror frame

Solid wood drawers with dovetail joints

Matching wood door pulls

Soft-close door mechanisms

Tapering feet with adjustable levelers

Recessed panel doors and side panels

#### Features Include:

- \* Clean design lines
- \* Casual traditional styling
- \* Framed doors and side panels
- \* Floating mirror glass in rectangular frame
- \* Ample interior storage
- \* Matching round door pulls
- \* Tapering feet with adjustable levelers
- Soft-close doors \*

#### Wood Finish & Hardware Detail

**TR3038MR Mirror** 

TR3638MR Mirror

**Floating Mirror Design**