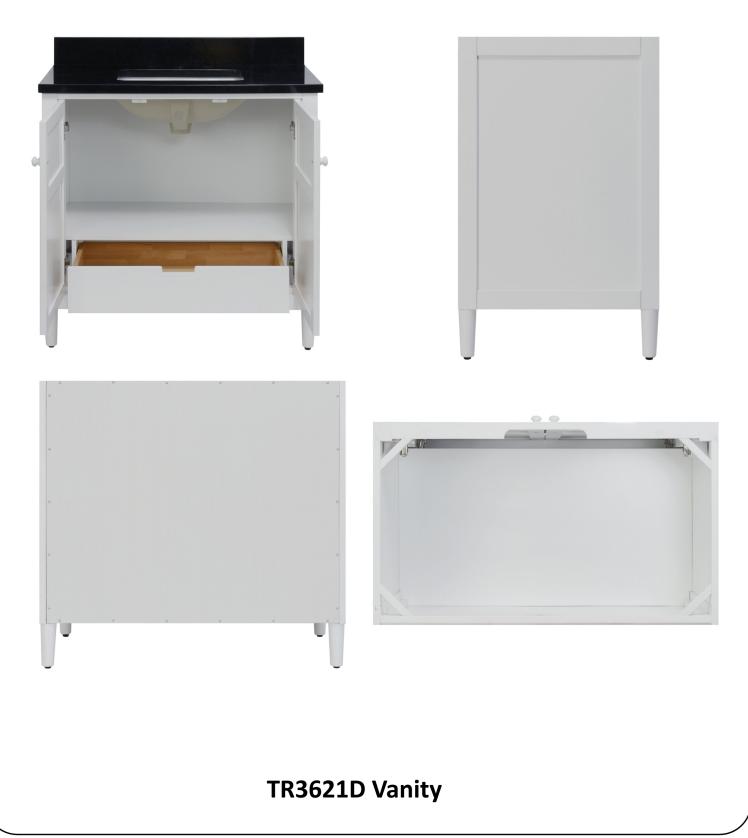

Ample interior storage, including pull-out drawer

The Turner Bath Vanity Collection features clean design lines and a bright white finish. Traditional in inspiration, the cabinet is finished in a bright white that creates a casual note that is perfect for today's bath interiors. As with all Sagehill Designs vanities, the Turner vanity benefits from heirloom quality materials, construction, and practical function.

#### Features Include:

- \* Clean design lines
- \* Casual traditional styling
- \* Framed doors and side panels
- \* Floating mirror glass in rectangular frame
- \* Ample interior storage
- \* Matching round door pulls
- \* Tapering feet with adjustable levelers
- Soft-close doors \*

21-114

The Turner Bath Vanity Collection combines casual and traditional design features that give a nod to classic American style. The cabinet is raised on tapering feet and features framed doors and side panels. The accenting mirror features a simple frame and a "floating" mirror. Functional as well as stylish, the Turner vanity features ample storage and a selection of cabinet widths to fit your bath interior.