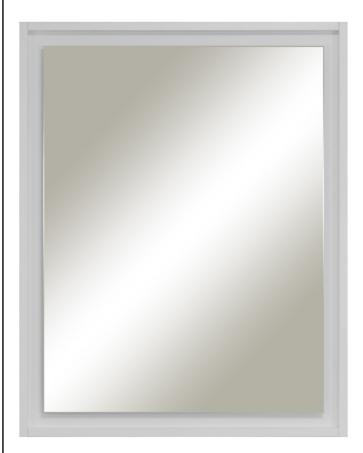

#### Wood Finish & Hardware Detail

**TR3038MR Mirror** 

TR3638MR Mirror

**Floating Mirror Design**