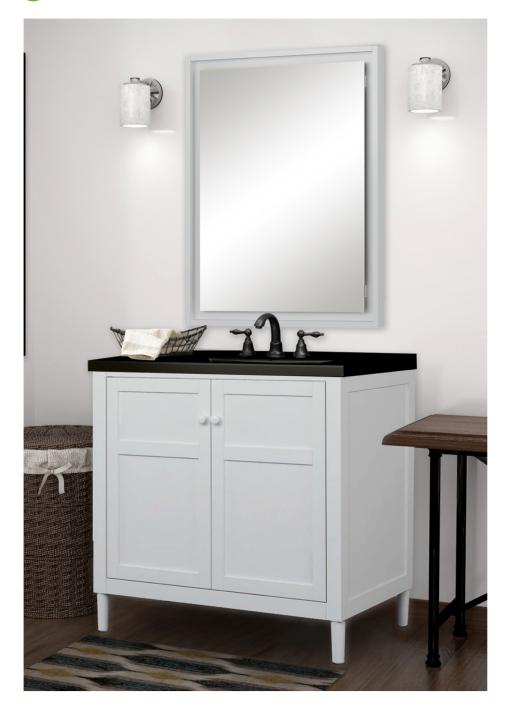

Ample interior storage, including pull-out drawer

The Turner Bath Vanity Collection features clean design lines and a bright white finish. Traditional in inspiration, the cabinet is finished in a bright white that creates a casual note that is perfect for today's bath interiors. As with all Sagehill Designs vanities, the Turner vanity benefits from heirloom quality materials, construction, and practical function.

21-114

The Turner Bath Vanity Collection combines casual and traditional design features that give a nod to classic American style. The cabinet is raised on tapering feet and features framed doors and side panels. The accenting mirror features a simple frame and a "floating" mirror. Functional as well as stylish, the Turner vanity features ample storage and a selection of cabinet widths to fit your bath interior.