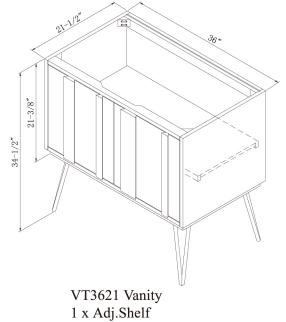

#### **Verticali Collection**

VT3621 Vanity

#### **Verticali Collection**

VT3621 Vanity +VT3040MR Mirror