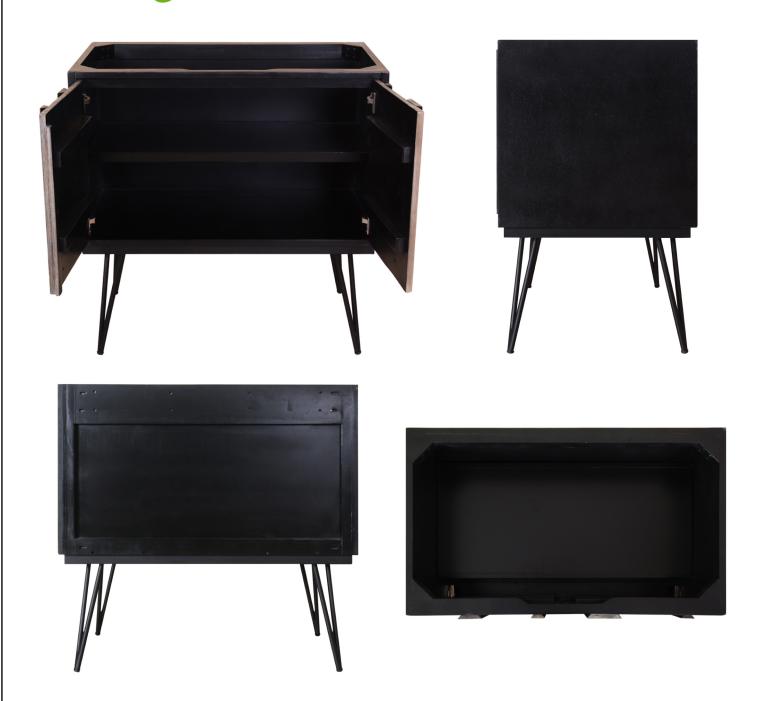

The Verticali Bath Collection from Sagehill Designs features clean lines and a casual attitude that complements today's casual bath interiors.

The cabinet doors have multi-colored vertical panels that make an unique design statement. The interior of the cabinet is large and features ample interior storage. The doors also feature soft-close hinges. The triangular metal legs can be removed and allows the vanity to be wall mounted for added flexibility.

Like all Sagehill Designs vanities, the cabinet features ample interior storage, expert materials selection and craftsmanship. We engineer our products to provide years of durable beauty.

Thank you for choosing Sagehill Designs for your bath environment.