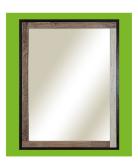

Matching portrait mirror



Multi-colored finish treatment on mirror and cabinet doors



Integrated door pulls



Ample storage space with soft close hinges



Adjustable levelers



Triangular metal legs



Cabinet features multi-colored finish effects and legs are removable for wall mount applications



The Verticali Bath Collection from Sagehill Designs features clean lines and a casual attitude that complements today's casual bath interiors.

The cabinet doors have multi-colored vertical panels that make an unique design statement. The interior of the cabinet is large and features ample interior storage. The doors also feature soft-close hinges. The triangular metal legs can be removed and allows the vanity to be wall mounted for added flexibility.

Take a closer look at the Vertic