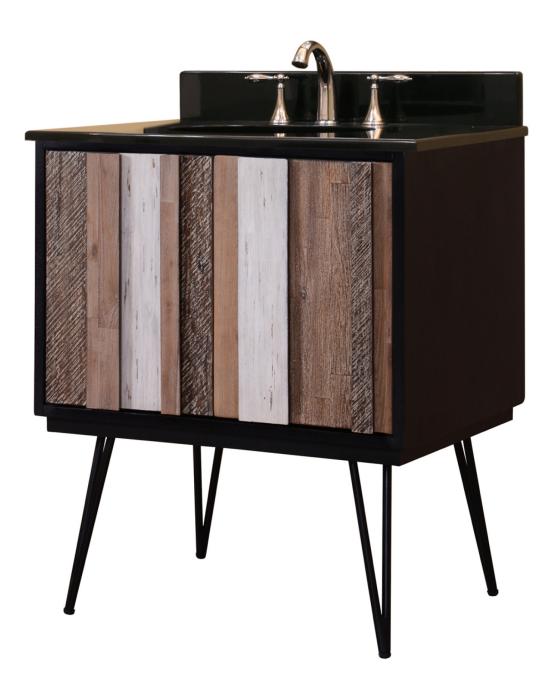

The Verticali Bath Collection from Sagehill Designs features clean lines and a casual attitude that complements today's casual bath interiors.

The cabinet doors have multi-colored vertical panels that make an unique design statement. The interior of the cabinet is large and features ample interior storage. The doors also feature soft-close hinges. The triangular metal legs can be removed and allows the vanity to be wall mounted for added flexibility.

The new Verticali Bath Collection has been designed to match today's eclectic interior design styles. Starting with a soft-modern design style, the cabinet has been enhanced with rustic multi-colored vertical door panels. The panels feature hand detailing and rustic accents.

#### **Verticali Collection**

VT3021 Vanity

#### **Verticali Collection**

VT3021 Vanity + VT3040MR Mirror

### **Verticali Collection**

VT3021 Vanity