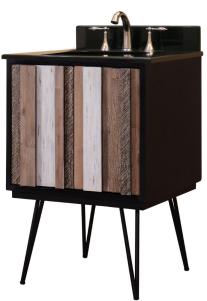

ti-colored vertical door panels. The panels feature hand detailing and rustic accents.

Like all Sagehill Designs vanities, the cabinet features ample interior storage, expert materials selection and craftsmanship. We engineer our products to provide years of durable beauty.

Thank you for choosing Sagehill Designs for your bath environment.



by Sunny Wood





Note: Product images and wood finish representations are for reference only.

Contact your dealer to view actual finish samples.

As our policy is to continually improve design, we reserve the right to

modify details or change specifications without prior notice.

Copyright 2019: Sagehill Designs. All rights reserved.

#### **Verticali Collection**



### **Verticali Collection**



VT2421 Vanity

### **Verticali Collection**









VT2421 Vanity

### **Verticali Collection**









VT2421 Vanity

#### **Verticali Collection**



VT3021 Vanity

#### **Verticali Collection**









VT3021 Vanity + VT3040MR Mirror

### **Verticali Collection**









VT3021 Vanity

### **Verticali Collection**









VT3021 Vanity

#### **Verticali Collection**



VT3621 Vanity

#### **Verticali Collection**









VT3621 Vanity +VT3040MR Mirror

#### **Verticali Collection**





VT3621 Vanity

#### **Verticali Collection**



VT3621 Vanity

#### **Verticali Collection**





**Wood Finish & Door Pull** 

#### **Verticali Collection**





VT3040MR Mirror



**Portrait Mirror Design**