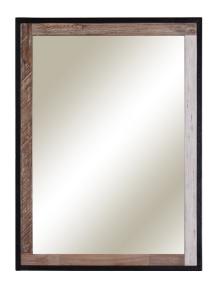

Matching portrait mirror

Multi-colored finish treatment on mirror and cabinet doors

Integrated door pulls

Ample storage space with soft close hinges

Adjustable levelers

Triangular metal legs

Cabinet features multi-colored finish effects and legs are removable for wall mount applications

#### **Verticali Collection**

VT3040MR Mirror

**Portrait Mirror Design**