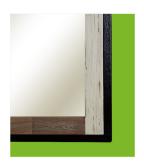

Matching portrait mirror



Multi-colored finish treatment on mirror and cabinet doors



Integrated door pulls



Ample storage space with soft close hinges



Adjustable levelers



Triangular metal legs



Cabinet features multi-colored finish effects and legs are removable for wall mount applications



The Verticali Bath Collection from Sagehill Designs features clean lines and a casual attitude that complements today's casual bath interiors.

The cabinet doors have multi-colored vertical panels that make an unique design statement. The interior of the cabinet is large and features ample interior storage. The doors also feature soft-close hinges. The triangular metal legs can be removed and allows the vanity to be wall mounted for added flexibility.

Take a closer look at the Verticali Collection from Sagehill