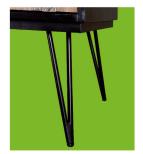

Matching portrait mirror

Multi-colored finish treatment on mirror and cabinet doors

Integrated door pulls

Ample storage space with soft close hinges

Adjustable levelers

Triangular metal legs

Cabinet features multi-colored finish effects and legs are removable for wall mount applications

The Verticali Bath Collection from Sagehill Designs features clean lines and a casual attitude that complements today's casual bath interiors.

The cabinet doors have multi-colored vertical panels that make an unique design statement. The interior of the cabinet is large and features ample interior storage. The doors also feature soft-close hinges. The triangular metal legs can be removed and allows the vanity to be wall mounted for added flexibility.

#### Features Include:

- \* Multi-colored color scheme finish
- \* Matching portrait mirror
- \* Ample interior storage
- \* Soft-close hinges
- \* Removable legs allow for freestanding placement or wall mounted applications. Wall mounting strip and hardware is included
- \* Integrated door pulls
- \* Two cabinet widths available