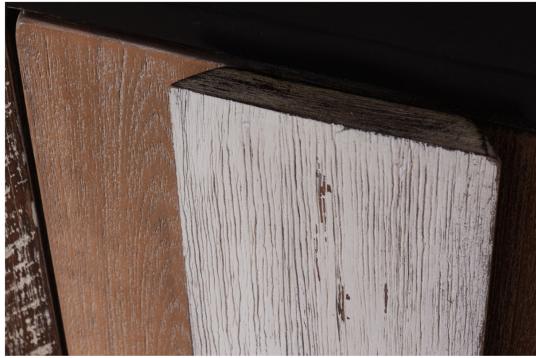

#### **Verticali Collection**

**Wood Finish & Door Pull** 

The new Verticali Bath Collection has been designed to match today's eclectic interior design styles. Starting with a soft-modern design style, the cabinet has been enhanced with rustic multi-colored vertical door panels. The panels feature hand detailing and rustic accents.