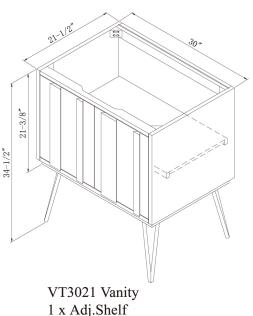

#### **Verticali Collection**

VT3021 Vanity

#### **Verticali Collection**

VT3021 Vanity + VT3040MR Mirror

### **Verticali Collection**

VT3021 Vanity