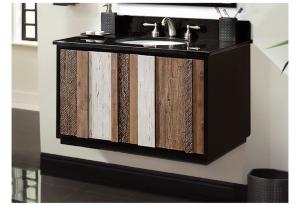

The Verticali Bath Collection from Sagehill Designs features clean lines and a casual attitude that complements today's casual bath interiors.

The cabinet doors have multi-colored vertical panels that make an unique design statement. The interior of the cabinet is large and features ample interior storage. The doors also feature soft-close hinges. The triangular metal legs can be removed and allows the vanity to be wall mounted for added flexibility.

The new Verticali Bath Collection has been designed to match today's eclectic interior design styles. Starting with a soft-modern design style, the cabinet has been enhanced with rustic multi-colored vertical door panels. The panels feature hand detailing and rustic accents.

Like all Sagehill Designs vanities, the cabinet features ample interior storage, expert materials selection and craftsmanship. We engineer our products to provide years of durable beauty.

Thank you for choosing Sagehill Designs for your bath environment.