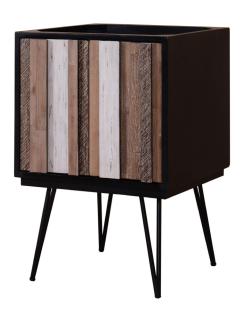

-colored vertical door panels. The panels feature hand detailing and rustic accents.

Like all Sagehill Designs vanities, the cabinet features ample interior storage, expert materials selection and craftsmanship. We engineer our products to provide years of durable beauty.

Thank you for choosing Sagehill Designs for your bath environment.



by Sunny Wood





Note: Product images and wood finish representations are for reference only.

Contact your dealer to view actual finish samples.

As our policy is to continually improve design, we reserve the right to

modify details or change specifications without prior notice.

Copyright 2019: Sagehill Designs. All rights reserved.

#### **Verticali Collection**



### **Verticali Collection**



VT2421 Vanity

### **Verticali Collection**









VT2421 Vanity

### **Verticali Collection**









VT2421 Vanity

#### **Verticali Collection**



VT3021 Vanity

#### **Verticali Collection**









VT3021 Vanity + VT3040MR Mirror

### **Verticali Collection**









VT3021 Vanity

### **Verticali Collection**









VT3021 Vanity

#### **Verticali Collection**



VT3621 Vanity

#### **Verticali Collection**









VT3621 Vanity +VT3040MR Mirror

#### **Verticali Collection**





VT3621 Vanity

#### **Verticali Collection**



VT3621 Vanity

#### **Verticali Collection**





**Wood Finish & Door Pull** 

#### **Verticali Collection**





VT3040MR Mirror



**Portrait Mirror Design**