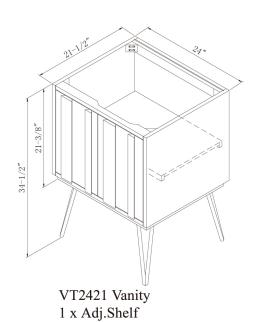

ents today's casual bath interiors.

The cabinet doors have multi-colored vertical panels that make an unique design statement. The interior of the cabinet is large and features ample interior storage. The doors also feature soft-close hinges. The triangular metal legs can be removed and allows the vanity to be wall mounted for added flexibility.

Take a closer look at the Verticali Collection from Sagehill Designs.

### Verticali

#### **Casual Living Group**

#### Features Include:

- \* Multi-colored color scheme finish
- \* Matching portrait mirror
- \* Ample interior storage
- \* Soft-close hinges
- \* Removable legs allow for freestanding placement or wall mounted applications. Wall mounting strip and hardware is included
- \* Integrated door pulls
- \* Two cabinet widths available









The new Verticali Bath Collection has been designed to match today's eclectic interior design styles. Starting with a soft-modern design style, the cabinet has been enhanced with rustic multi-colored vertical door panels. The panels feature hand detailing and rustic accents.

Like all Sagehill Designs vanities, the cabinet features ample interior storage, expert materials selection and craftsmanship. We engineer our products to provide years of durable beauty.

Thank you for choosing Sagehill Designs for your bath environment.



by Sunny Wood





Note: Product images and wood finish representations are for reference only.

Contact your dealer to view actual finish samples.

As our policy is to continually improve design, we reserve the right to

modify details or change specifica