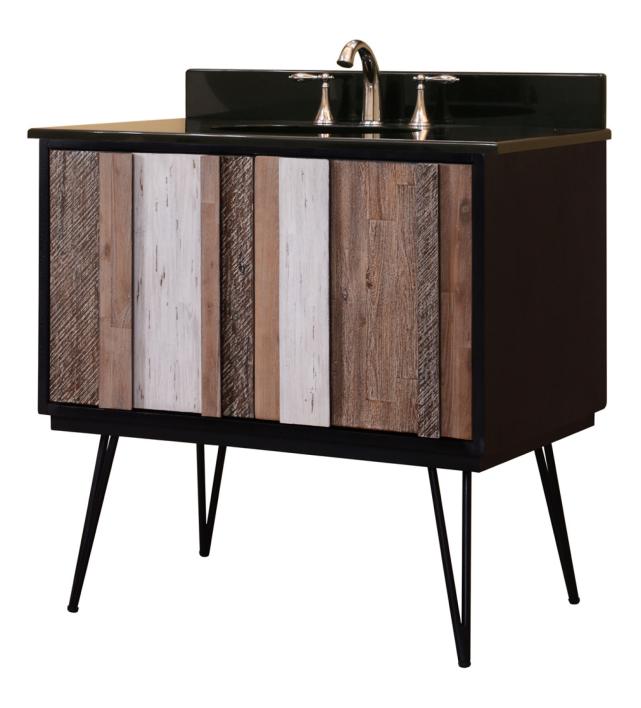

Matching portrait mirror

Multi-colored finish treatment on mirror and cabinet doors

Integrated door pulls

Ample storage space with soft close hinges

Adjustable levelers

Triangular metal legs

Cabinet features multi-colored finish effects and legs are removable for wall mount applications

The Verticali Bath Collection from Sagehill Designs features clean lines and a casual attitude that complements today's casual bath interiors.

The cabinet doors have multi-colored vertical panels that make an unique design statement. The interior of the cabinet is large and features ample interior storage. The doors also feature soft-close hinges. The triangular metal legs can be removed and allows the vanity to be wall mounted for added flexibility.

#### Features Include:

- \* Multi-colored color scheme finish
- \* Matching portrait mirror
- \* Ample interior storage
- \* Soft-close hinges
- \* Removable legs allow for freestanding placement or wall mounted applications. Wall mounting strip and hardware is included
- \* Integrated door pulls
- \* Two cabinet widths available

The new Verticali Bath Collection has been designed to match today's eclectic interior design styles. Starting with a soft-modern design style, the cabinet has been enhanced with rustic multi-colored vertical door panels. The panels feature hand detailing and rustic accents.