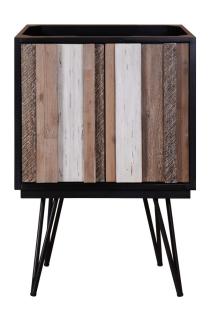

ulti-colored vertical door panels. The panels feature hand detailing and rustic accents.

Like all Sagehill Designs vanities, the cabinet features ample interior storage, expert materials selection and craftsmanship. We engineer our products to provide years of durable beauty.

Thank you for choosing Sagehill Designs for your bath environment.



by Sunny Wood





Note: Product images and wood finish representations are for reference only.

Contact your dealer to view actual finish samples.

As our policy is to continually improve design, we reserve the right to

modify details or change specifications without prior notice.

Copyright 2019: Sagehill Designs. All rights reserved.

#### **Verticali Collection**



### **Verticali Collection**



VT2421 Vanity

### **Verticali Collection**









VT2421 Vanity

### **Verticali Collection**









VT2421 Vanity

#### **Verticali Collection**



VT3021 Vanity

#### **Verticali Collection**









VT3021 Vanity + VT3040MR Mirror

### **Verticali Collection**









VT3021 Vanity

### **Verticali Collection**









VT3021 Vanity

#### **Verticali Collection**



VT3621 Vanity

#### **Verticali Collection**









VT3621 Vanity +VT3040MR Mirror

#### **Verticali Collection**





VT3621 Vanity

#### **Verticali Collection**



VT3621 Vanity

#### **Verticali Collection**





**Wood Finish & Door Pull** 

#### **Verticali Collection**





VT3040MR Mirror



**Portrait Mirror Design**