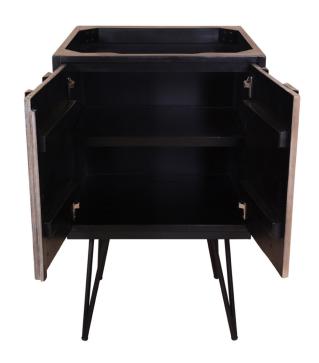

The Verticali Bath Collection from Sagehill Designs features clean lines and a casual attitude that complements today's casual bath interiors.

The cabinet doors have multi-colored vertical panels that make an unique design statement. The interior of the cabinet is large and features ample interior storage. The doors also feature soft-close hinges. The triangular metal legs can be removed and allows the vanity to be wall mounted for added flexibility.

Like all Sagehill Designs vanities, the cabinet features ample interior storage, expert materials selection and craftsmanship. We engineer our products to provide years of durable beauty.

Thank you for choosing Sagehill Designs for your bath environment.