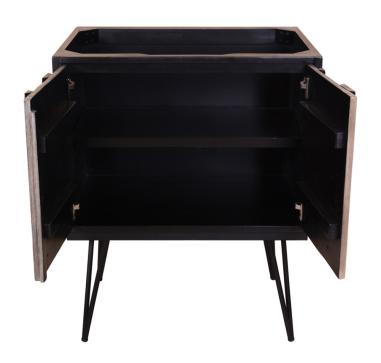

The Verticali Bath Collection from Sagehill Designs features clean lines and a casual attitude that complements today's casual bath interiors.

The cabinet doors have multi-colored vertical panels that make an unique design statement. The interior of the cabinet is large and features ample interior storage. The doors also feature soft-close hinges. The triangular metal legs can be removed and allows the vanity to be wall mounted for added flexibility.

Like all Sagehill Designs vanities, the cabinet features ample interior storage, expert materials selection and craftsmanship. We engineer our products to provide years of durable beauty.

Thank you for choosing Sagehill Designs for your bath environment.