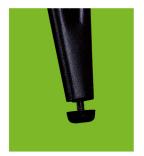

Matching portrait mirror

Multi-colored finish treatment on mirror and cabinet doors

Integrated door pulls

Ample storage space with soft close hinges

Adjustable levelers

Triangular metal legs

Cabinet features multi-colored finish effects and legs are removable for wall mount applications

The Verticali Bath Collection from Sagehill Designs features clean lines and a casual attitude that complements today's casual bath interiors.

The cabinet doors have multi-colored vertical panels that make an unique design statement. The interior of the cabinet is large and features ample interior storage. The doors also feature soft-close hinges. The triangular metal legs can be removed and allows the vanity to be wall mounted for added flexibility.

#### Features Include:

- \* Multi-colored color scheme finish
- \* Matching portrait mirror
- \* Ample interior storage
- \* Soft-close hinges
- \* Removable legs allow for freestanding placement or wall mounted applications. Wall mounting strip and hardware is included
- \* Integrated door pulls
- \* Two cabinet widths available