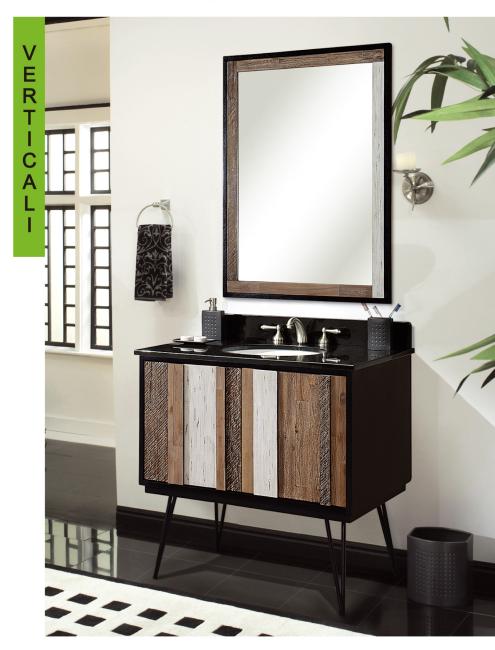

Matching portrait mirror

Multi-colored finish treatment on mirror and cabinet doors

Integrated door pulls

Ample storage space with soft close hinges

Adjustable levelers

Triangular metal legs

Cabinet features multi-colored finish effects and legs are removable for wall mount applications

The Verticali Bath Collection from Sagehill Designs features clean lines and a casual attitude that complements today's casual bath interiors.

The cabinet doors have multi-colored vertical panels that make an unique design statement. The interior of the cabinet is large and features ample interior storage. The doors also feature soft-close hinges. The triangular metal legs can be removed and allows the vanity to be wall mounted for added flexibility.

The new Verticali Bath Collection has been designed to match today's eclectic interior design styles. Starting with a soft-modern design style, the cabinet has been enhanced with rustic multi-colored vertical door panels. The panels feature hand detailing and rustic accents.

#### **Verticali Collection**

VT3040MR Mirror

**Portrait Mirror Design**