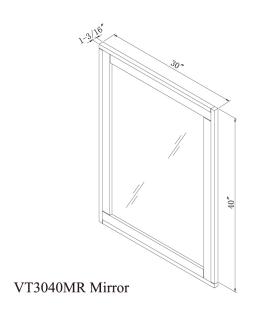

today's casual bath interiors.

The cabinet doors have multi-colored vertical panels that make an unique design statement. The interior of the cabinet is large and features ample interior storage. The doors also feature soft-close hinges. The triangular metal legs can be removed and allows the vanity to be wall mounted for added flexibility.

Take a closer look at the Verticali Collection from Sagehill Designs.

### Verticali

#### **Casual Living Group**

#### Features Include:

- \* Multi-colored color scheme finish
- \* Matching portrait mirror
- \* Ample interior storage
- \* Soft-close hinges
- \* Removable legs allow for freestanding placement or wall mounted applications. Wall mounting strip and hardware is included
- \* Integrated door pulls
- \* Two cabinet widths available









The new Verticali Bath Collection has been designed to match today's eclectic interior design styles. Starting with a soft-modern design style, the cabinet has been enhanced with rustic multi-colored vertical door panels. The panels feature hand detailing and rustic accents.

Like all Sagehill Designs vanities, the cabinet features ample interior storage, expert materials selection and craftsmanship. We engineer our products to provide years of durable beauty.

Thank you for choosing Sagehill Designs for your bath environment.



by Sunny Wood





Note: Product images and wood finish representations are for reference only.

Contact your dealer to view actual finish samples.

As our policy is to continually improve design, we reserve the right to

modify details or change specification