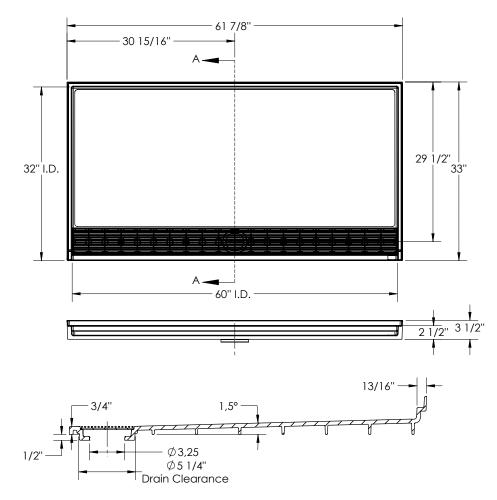

## SBF-3462 34" x 62" Performix Roll-In Trench Pan

| Model number:                        | SB03462                   |                                                                                                                                                                                                                                                                                                                                                                                                                                                                                                |
|--------------------------------------|---------------------------|------------------------------------------------------------------------------------------------------------------------------------------------------------------------------------------------------------------------------------------------------------------------------------------------------------------------------------------------------------------------------------------------------------------------------------------------------------------------------------------------|
| <b>Dimensions:</b> 33'' x 62'' x 4'' | Installation:             | Material: Swanstone                                                                                                                                                                                                                                                                                                                                                                                                                                                                            |
|                                      |                           | Standard Features:                                                                                                                                                                                                                                                                                                                                                                                                                                                                             |
|                                      |                           | <ul> <li>Compression-molded solid surface with glass reinforcement technology</li> <li>Low threshold entry</li> <li>Patented wall-to-wall trench system with attractive 304 stainless grate</li> <li>Impact, chemical, and mold resistant</li> <li>Pebbled, textured bottom surface</li> <li>Coordinates with other Swan Solid Surface shower systems</li> </ul> <b>Product characteristics:</b> <ul> <li>ADA-ANSI</li> <li>Swanstone</li> <li>Unique Trench Drain</li> </ul> <b>Warranty:</b> |
|                                      |                           | Code Compliant:<br>ADA ANSIA ANSIB FHA                                                                                                                                                                                                                                                                                                                                                                                                                                                         |
| Standard colors:<br>White (010)      | e (018) Bone (037)        | Certifications<br>Swan products adhere to one or more of the following certifications:                                                                                                                                                                                                                                                                                                                                                                                                         |
| Recommended products (Vis            | sit our website for a com | plete list of our recommended products)                                                                                                                                                                                                                                                                                                                                                                                                                                                        |
| No Description                       |                           |                                                                                                                                                                                                                                                                                                                                                                                                                                                                                                |

## SBF-3462 34" x 62" Performix Roll-In Trench Pan

Model number:

SB03462

Dimensions: 33" x 62" x 4" Installation:

## Material: Swanstone

| Dimensions:             |
|-------------------------|
| 33 x 61 7/8 x 3 1/2 in. |
|                         |
| Weight:                 |
| 84 lbs                  |
| Shape:                  |
| Rectangular             |
| Drain location:         |
| Center                  |
| Installation:           |
| Alcove                  |
|                         |

Section A-A