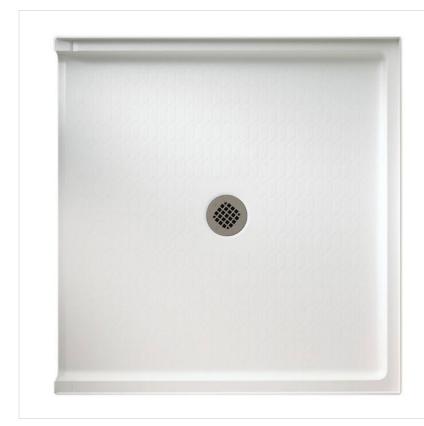

# STS-3738 37" x 38" Transfer Shower Pan

### **Model number:**

**Dimensions:** 37" x 38" x 4" **Installation: Material:** Swanstone