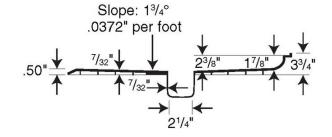

### **Model number:**

**Dimensions:** 37" x 38" x 4" **Installation: Material:** Swanstone

# **Model number:**

**Dimensions:** 37" x 38" x 4"

**Installation:** 

Material: Swanstone

| Project:        |
|-----------------|
| Contractor:     |
| Representative: |
| Date:           |
| Tel:            |
| Notes:          |
|                 |
|                 |