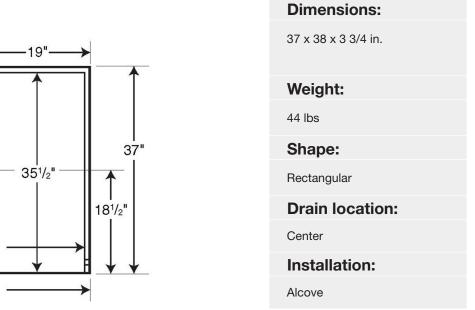

### **Model number:**

**Dimensions:** 37" x 38" x 4" **Installation: Material:** Swanstone

# **Model number:**

**Dimensions:** 37" x 38" x 4"

**Installation:** 

Material: Swanstone

| Project:        |
|-----------------|
| Contractor:     |
| Representative: |
| Date:           |
| Tel:            |
| Notes:          |
|                 |
|                 |