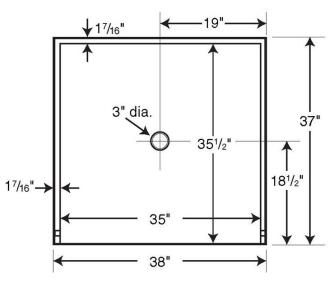

### **Model number:**

**Dimensions:** 37" x 38" x 4" **Installation: Material:** Swanstone

# **Model number:**

**Dimensions:** 37" x 38" x 4"

**Installation:** 

Material: Swanstone

| Project:        |
|-----------------|
| Contractor:     |
| Representative: |
| Date:           |
| Tel:            |
| Notes:          |
|                 |
|                 |