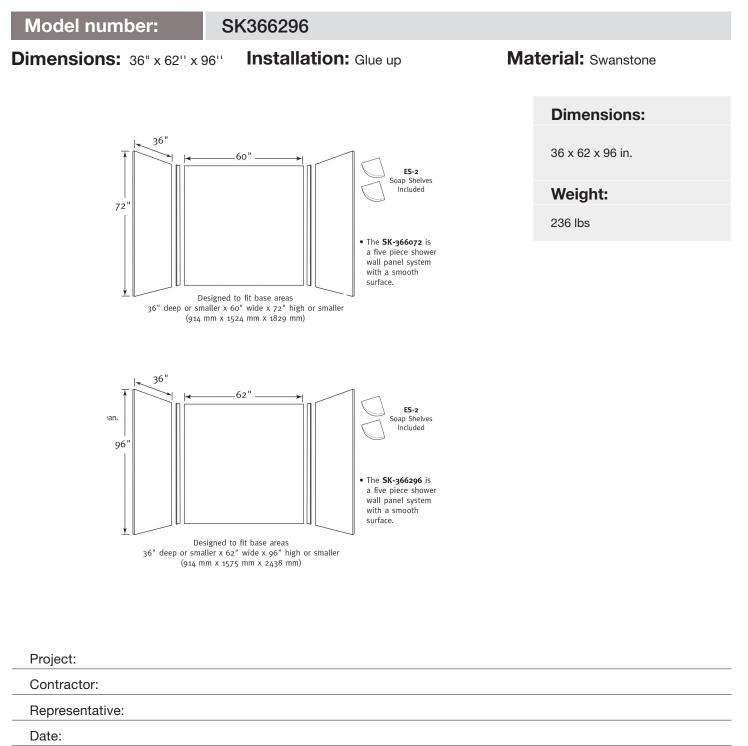

## SK-366296 36" x 62" x 96" Bath Wall Kit

# SK-366296 36" x 62" x 96" Bath Wall Kit

Tel:

Notes: