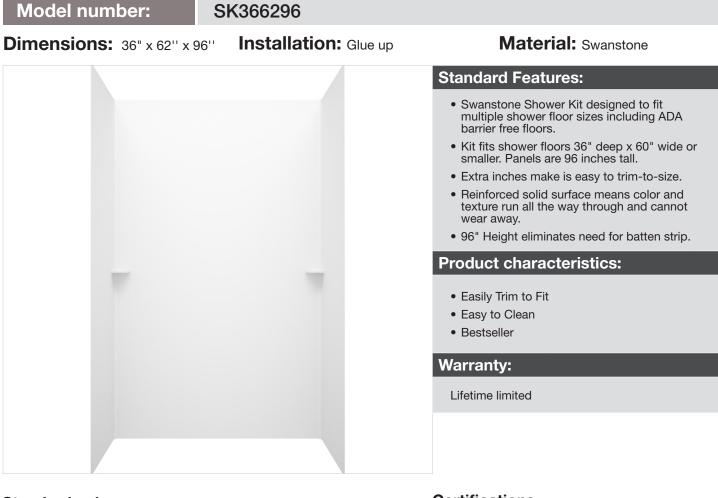

## SK-366296 36" x 62" x 96" Bath Wall Kit

# SK-366296 36" x 62" x 96" Bath Wall Kit

Tel:

Notes: