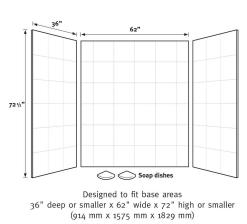

-In Trench |   |   |
| SW000113 | SBF-3060LM/RM 30" x 60" Universal Design Shower Pan |   |   |

### **Options** (Visit our website for a complete list of our options)

| No         | Description                              |
|------------|------------------------------------------|
| SW2000005  | GB-1432 Barrier-Free Grab Bar            |
| SW2000008  | SSTWK-1 Window Trim Kit                  |
| SW20000010 | TK-105 Wall Panel Trim Kit               |
| SW20000011 | TK-105-TP Swanstone Wall Panel Trim Kits |
| SW20000015 | SI-1003 Caulk                            |



# SQMK96-3662 36" x 62" x 96" Square Tile Bath Wall Kit

Model number:

SQMK963662

**Dimensions:** 36" x 62" x 96"

Installation: Glue up

Material: Swanstone

### **Dimensions:**

36 x 62 x 96 in.

### Weight:

247 lbs



| Project:        |  |
|-----------------|--|
| Contractor:     |  |
| Representative: |  |
| Date:           |  |
| Tel:            |  |
| Notes:          |  |
|                 |  |