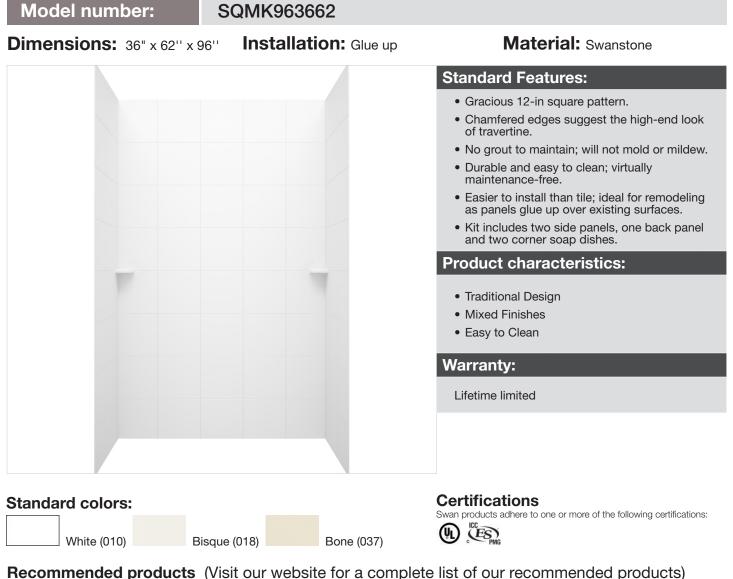

# SQMK96-3662 36" x 62" x 96" Square Tile Bath Wall Kit

Model number:

SQMK963662

**Dimensions:** 36" x 62" x 96"

Installation: Glue up

Material: Swanstone

### **Dimensions:**

36 x 62 x 96 in.