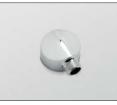

## Please note the following components are sold separately:

TS101R Wall Outlet

TS101S Shower Arm Mount

TS101V Handshower Wall-Mount

TS101W60 Shower Hose 60"

#### INSTALLATION NOTES

**OPTIONAL HANDSHOWER COMPONENTS:** 

- TS101R: Wall Outlet
- TS101S: Shower Arm Mount
- TS101V: Handshower Wall-Mount
- TS101W60: Shower Hose 60"

TOTO

These dimensions and specifications are subject to change without notice