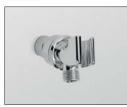

## Please note the following components are sold separately:

TS101R Wall Outlet

TS101S Shower Arm Mount

TS101V Handshower Wall-Mount

TS101W60 Shower Hose 60"

#### INSTALLATION NOTES

**OPTIONAL HANDSHOWER COMPONENTS:** 

- TS101R: Wall Outlet
- TS101S: Shower Arm Mount
- TS101V: Handshower Wall-Mount
- TS101W60: Shower Hose 60"

TOTO

These dimensions and specifications are subject to change without notice