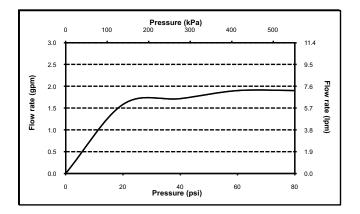

#### PRODUCT SPECIFICATION

The multi-spray handshower shall have a maximum flow rate of 2.0 gpm (7.6 lpm). Product shall have a 4-1/2" handshower and a 4" diameter spray face. Product shall have 5 multifunction spray modes. Spray modes shall be spray, spray and massage combo, massage, mist and pause. Product shall have rubber nozzles to prevent limescale build up. Product shall be TOTO Model TS200FL55#\_\_\_\_.

#### **SPECIFICATIONS**

- Lifetime Limited Warranty Warranty • (Residential Use) One Year (Commercial Use)
  - Material
    - Plastics
- 0.9 lbs. Shipping Weight
- Shipping Dimensions 4"L x 4-1/4"W x 11-1/4"H
- Maximum Flow Rate 2.0 gpm (7.6 lpm)