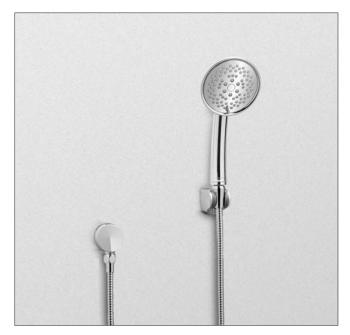

## Transitional Collection Series A Multi-Spray Handshower

#### FEATURES

- WaterSense certified low-flow 2.0 gpm
- Multifunction showerhead with 5 spray modes Spray
  - Spray & Massage Combo
  - Massage
  - Mist
  - Pause
- 4-1/2" handshower
- 4" diameter spray face
- Rubber nozzles to prevent limescale build up
- G 1/2" connection

TS200FL55: Transitional Collection Series A Multi-Spray Handshower 4-1/2"

## Please note the following components are sold separately:

TS101R Wall Outlet

TS101S Shower Arm Mount

TS101V Handshower Wall-Mount

TS101W60 Shower Hose 60"