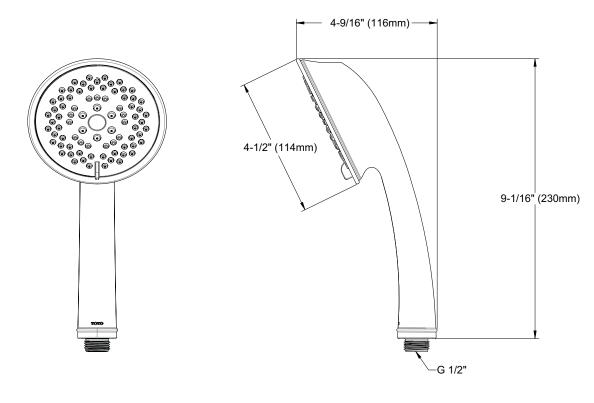

#### FEATURES

- WaterSense certified low-flow 2.0 gpm
- Multifunction showerhead with 5 spray modes Spray
  - Spray & Massage Combo
  - Massage
  - Mist
  - Pause
- 4-1/2" handshower
- 4" diameter spray face
- Rubber nozzles to prevent limescale build up
- G 1/2" connection

#### PRODUCT SPECIFICATION

The multi-spray handshower shall have a maximum flow rate of 2.0 gpm (7.6 lpm). Product shall have a 4-1/2" handshower and a 4" diameter spray face. Product shall have 5 multifunction spray modes. Spray modes shall be spray, spray and massage combo, massage, mist and pause. Product shall have rubber nozzles to prevent limescale build up. Product shall be TOTO Model TS200FL55#\_\_\_\_.

#### **SPECIFICATIONS**

- Lifetime Limited Warranty Warranty • (Residential Use) One Year (Commercial Use)
  - Material
    - Plastics
- 0.9 lbs. Shipping Weight
- Shipping Dimensions 4"L x 4-1/4"W x 11-1/4"H
- Maximum Flow Rate 2.0 gpm (7.6 lpm)