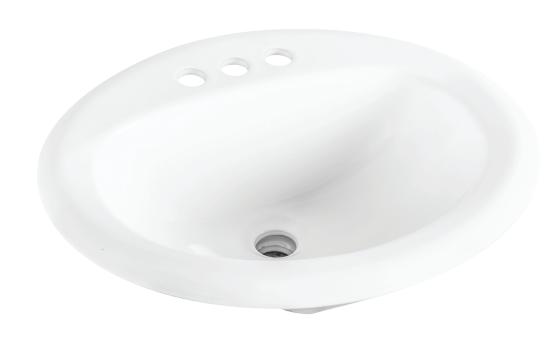

# Lavatory L1916

## **Features**

- Oval basin
- With overflow
- 3 faucet holes
- High gloss ceramic finish

# Installation

Drop-in

## Material

Vitreous china