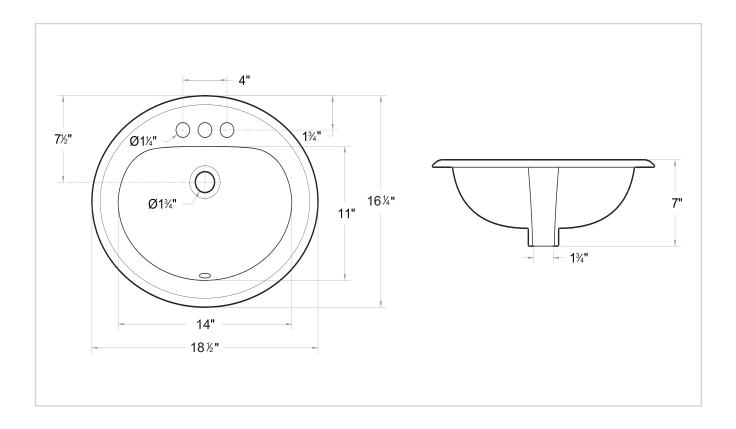

#### **Measurements**

**L** 18-1/2", **W** 16-1/4", **H** 7"

#### Note

- Spec sheets contain rough-in measurements which may vary by 1/4" (±) and are subject to standard industry tolerances. They are stated in inches and are non-binding. Exact measurements, for particular or customized installation schemes, should only be taken from the finished product.
- Specs may change without prior notice, please check with your sales rep for most up to date spec sheet.