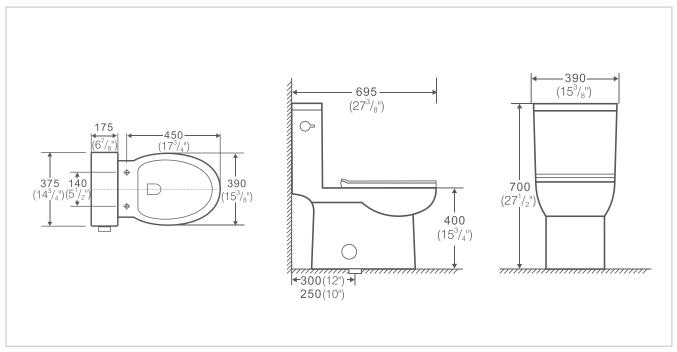

- Spec sheets contain rough-in measurements which may vary by 1/4" (±) and are subject to standard industry tolerances.
- · Specs may change without prior notice, please check with your sales rep for most up to date spec sheet.