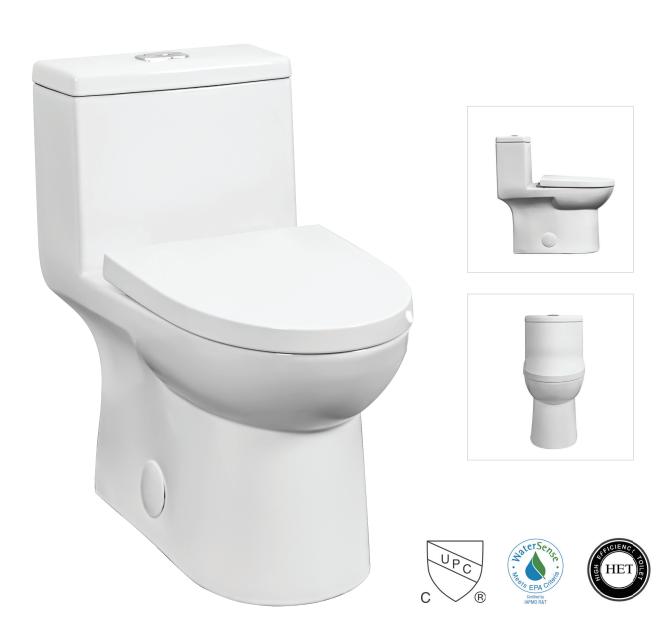

## **Features**

- 1.28 GPF High Efficiency Toilet
- Elongated
- 12" Rough-In
- 2" Flush Valve, Floor Mounted
- Top Flush Push Button
- MaP Flush Score >= 1,000 grams
- IAPMO/cUPC Approved
- EPA WaterSense Certified
- \* Toilet Seat, Wax Ring, Flange Bolts & Bolt Caps Included