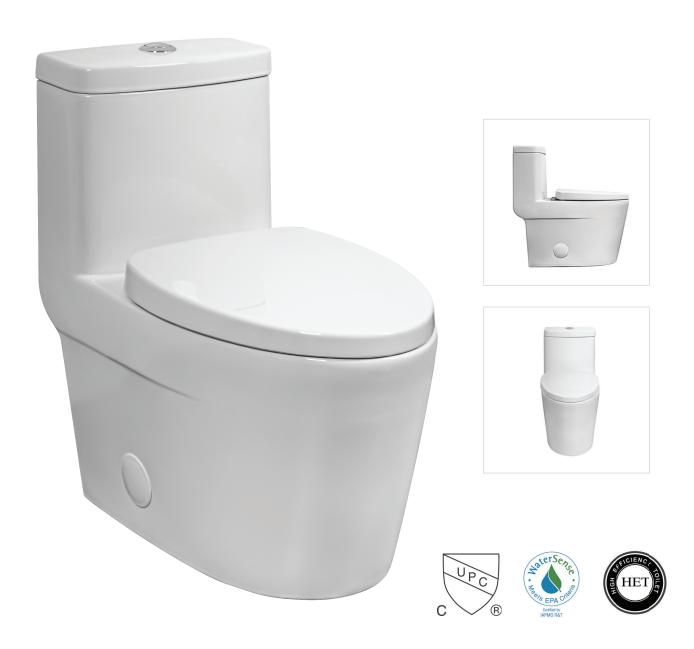

## **Features**

- 1.28 GPF High Efficiency Toilet
- Elongated
- 12" Rough-In
- 3" Flush Valve, Floor Mounted
- Top Flush Push Button
- MaP Flush Score >= 1,000 grams
- IAPMO/cUPC Approved
- EPA WaterSense Certified
- \* Toilet Seat, Wax Ring, Flange Bolts & Bolt Caps Included