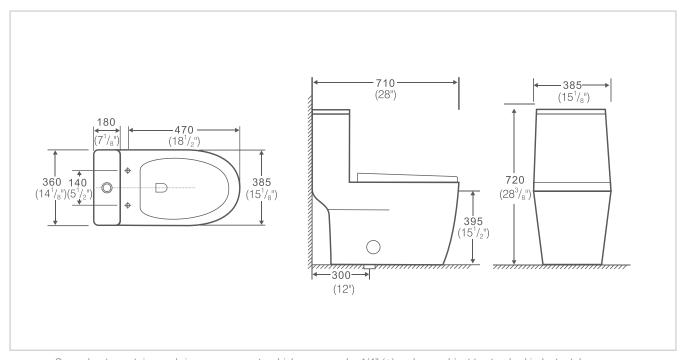

- Spec sheets contain rough-in measurements which may vary by 1/4" (±) and are subject to standard industry tolerances.
- Specs may change without prior notice, please check with your sales rep for most up to date spec sheet.