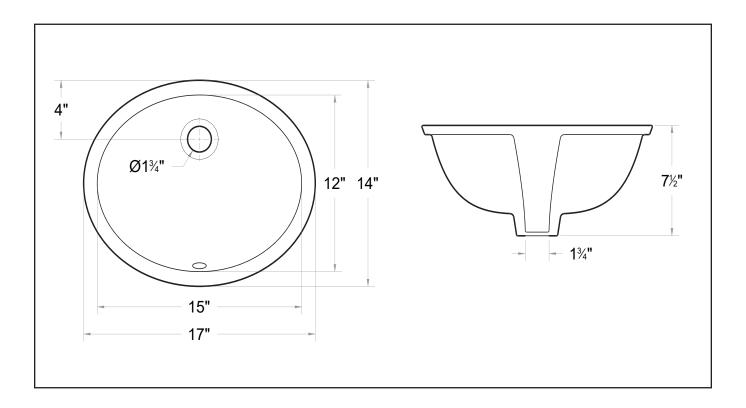

### **Measurements**

**L** 17", **W** 14", **H** 7-1/2"

#### Note

- Spec sheets contain rough-in measurements which may vary by 1/4" (±) and are subject to standard industry tolerances. They are stated in inches and are non-binding. Exact measurements, for particular or customized installation schemes, should only be taken from the finished product.
- Specs may change without prior notice, please check with your sales rep for most up to date spec sheet.