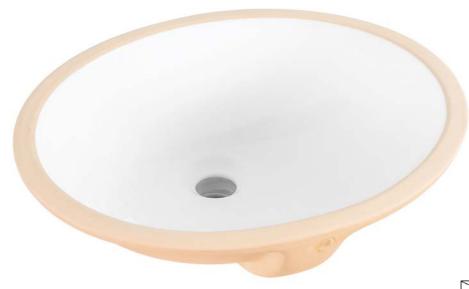

# Lavatory LU1714

## **Features**

- Oval basin
- With overflow
- No faucet holes
- High gloss ceramic white finish
- ADA-compliant when installed properly

## **Material**

Vitreous china