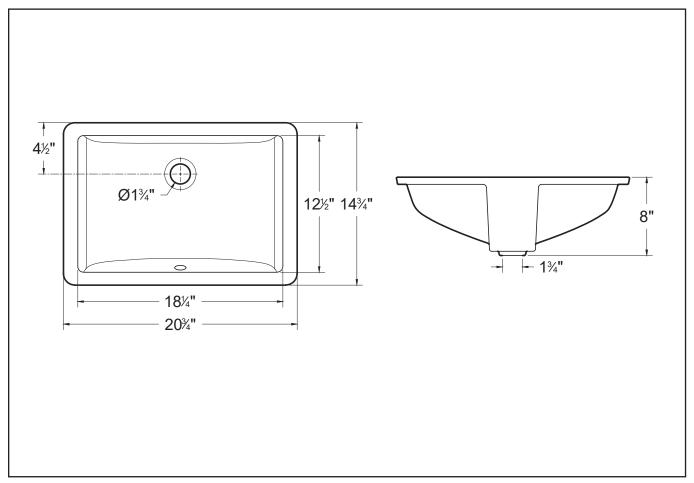

## Lavatory LU2014KS-1

## Features

- Rectangular
- 1 Overflow Hole
- No Faucet Holes
- High Gloss Ceramic Finish
- White

**Installation** Under-Mount **Material** Vitreous China

Measurements L 20-3/4", W 14-3/4", H 8"

Codes / Standards ANSI/ASME A112.19.2M-1990