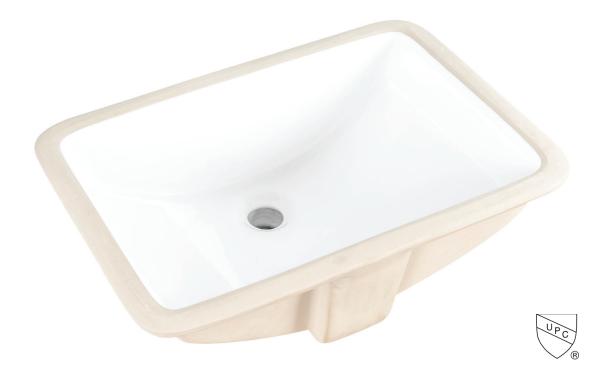

## Lavatory LU2014KS-1

## Features

- Rectangular
- 1 Overflow Hole
- No Faucet Holes
- High Gloss Ceramic Finish
- White

**Installation** Under-Mount **Material** Vitreous China

Measurements L 20-3/4", W 14-3/4", H 8"

Codes / Standards ANSI/ASME A112.19.2M-1990