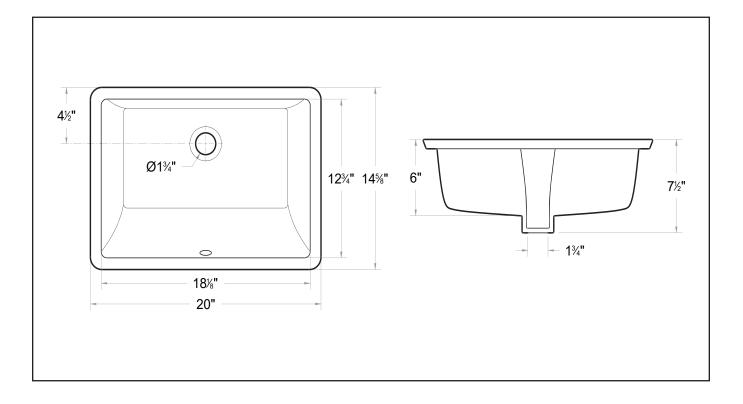

### **Material** Vitreous china

Measurements L 20", W 14-5/8", H 7-1/2"

Codes / Standards ASME A112.19.2 / CSA B45.1

#### Note

• Spec sheets contain rough-in measurements which may vary by 1/4" (±) and are subject to standard industry tolerances. They are stated in inches and are non-binding. Exact measurements, for particular or customized installation schemes, should only be taken from the finished product.

• Specs may change without prior notice, please check with your sales rep for most up to date spec sheet.