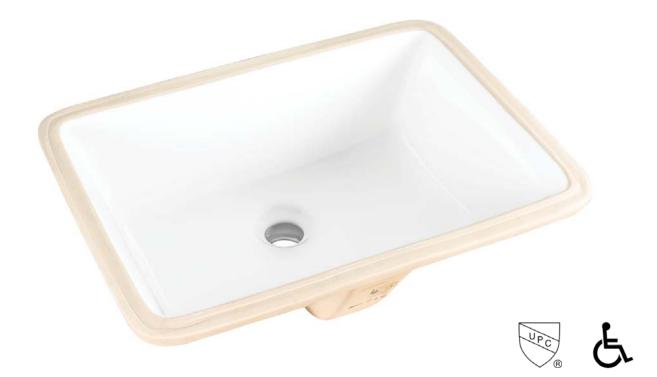

### Features

- Rectangular basin
- With overflow
- No faucet holes
- High gloss ceramic white finish
- ADA-compliant when installed properly

Installation Under-mount

### **Material** Vitreous china

Measurements L 20", W 14-5/8", H 7-1/2"

Codes / Standards ASME A112.19.2 / CSA B45.1