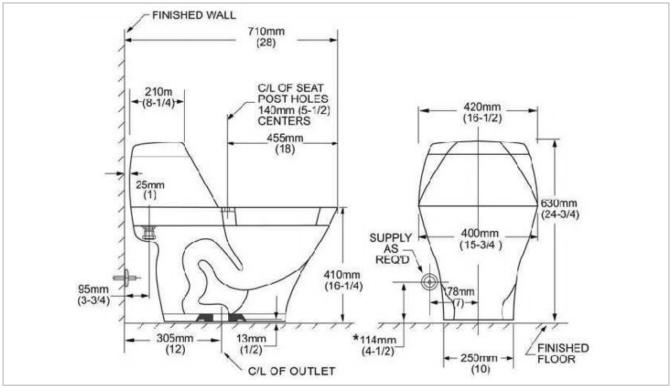

## **Features**

- · One-piece toilet
- Elongated
- Includes slow close seat and cover
- CUPC listed
- 2" flush valve
- 2-1/8" fully glazed trapway
- 12" rough-in
- Top dual flush(1.0/1.6 gpf)

- Spec sheets contain rough-in measurements which may vary by 1/4" (±) and are subject to standard industry tolerances.
- · Specs may change without prior notice, please check with your sales rep for most up to date spec sheet.