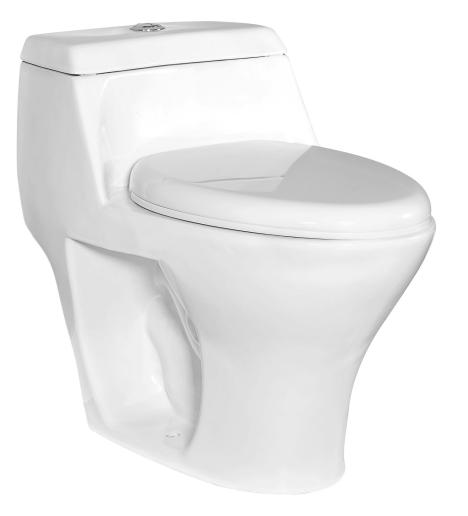

## **Features**

- · One-piece toilet
- Elongated
- Includes slow close seat and cover
- CUPC listed
- 2" flush valve
- 2-1/8" fully glazed trapway
- 12" rough-in
- Top dual flush(1.0/1.6 gpf)

- Spec sheets contain rough-in measurements which may vary by 1/4" (±) and are subject to standard industry tolerances.
- · Specs may change without prior notice, please check with your sales rep for most up to date spec sheet.