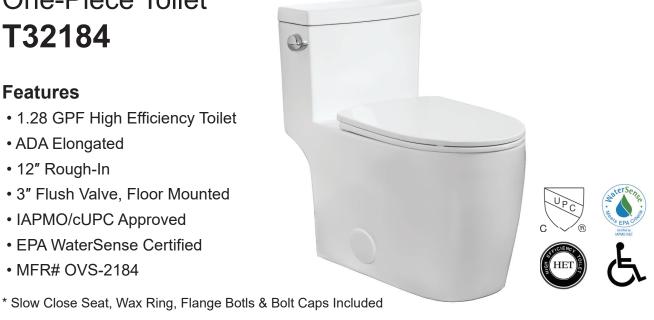

## One-Piece Toilet **T32184**MFR# OVS-2184

## **One-Piece Toilet** T32184

## **Features**

- 1.28 GPF High Efficiency Toilet
- ADA Elongated
- 12" Rough-In
- 3" Flush Valve, Floor Mounted
- IAPMO/cUPC Approved
- EPA WaterSense Certified
- MFR# OVS-2184

- Spec sheets contain rough-in measurements which may vary by 1/4" (±) and are subject to standard industry tolerances.
- · Specs may change without prior notice, please check with your sales rep for most up to date spec sheet.