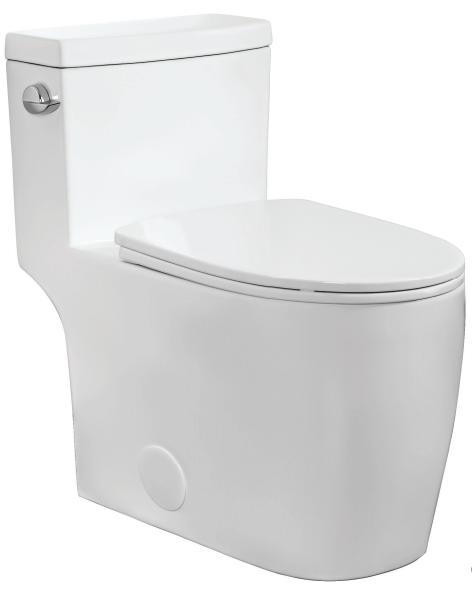

## One-Piece Toilet **T32184**MFR# OVS-2184

## **One-Piece Toilet** T32184

## **Features**

- 1.28 GPF High Efficiency Toilet
- ADA Elongated
- 12" Rough-In
- 3" Flush Valve, Floor Mounted
- IAPMO/cUPC Approved
- EPA WaterSense Certified
- MFR# OVS-2184

- Spec sheets contain rough-in measurements which may vary by 1/4" (±) and are subject to standard industry tolerances.
- · Specs may change without prior notice, please check with your sales rep for most up to date spec sheet.