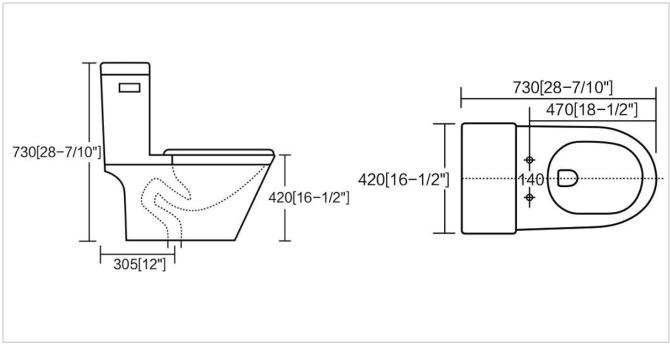

## **Features**

- 1.28 GPF High Efficiency Toilet
- ADA Elongated
- 12" Rough-In
- 3" Flush Valve, Floor Mounted
- IAPMO/cUPC Approved
- EPA WaterSense Certified
- MFR# OVS-2184

- Spec sheets contain rough-in measurements which may vary by 1/4" (±) and are subject to standard industry tolerances.
- · Specs may change without prior notice, please check with your sales rep for most up to date spec sheet.