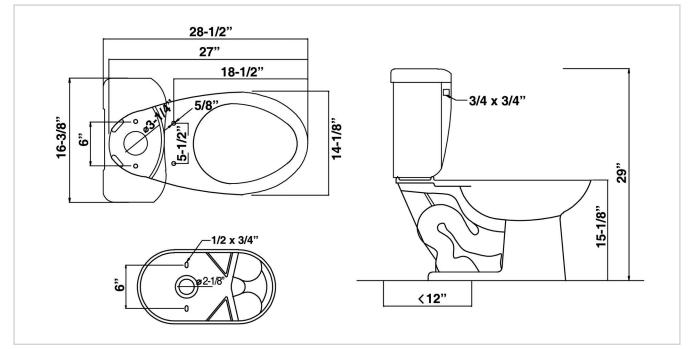

Spec sheets contain rough-in measurements which may vary by 1/4" (±) and are subject to standard industry tolerances.
Specs may change without prior notice, please check with your sales rep for most up to date spec sheet.