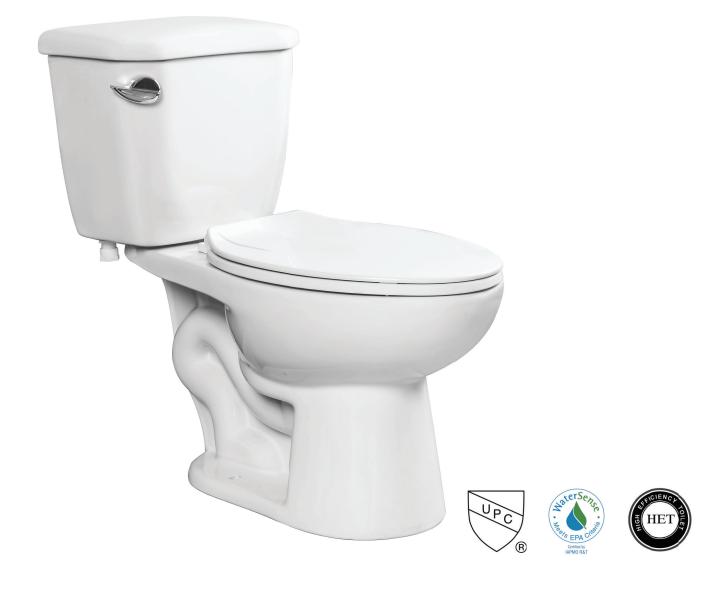

## Two-Piece Toilet **T32425** TB32425 Bowl + TK32420 Tank

Winfield Simple Elegance

## Two-Piece Toilet T32425

## **Features**

- 1.0 GPF High Efficiency Toilet
- Elongated
- 12" Rough-in
- MaP Flush Score >= 1,000 grams
- IAPMO/UPC Approved
- EPA WaterSense Certified
- TB32425 Bowl + TK32420 Tank
- \* Toilet Seat and Wax Ring Not Included