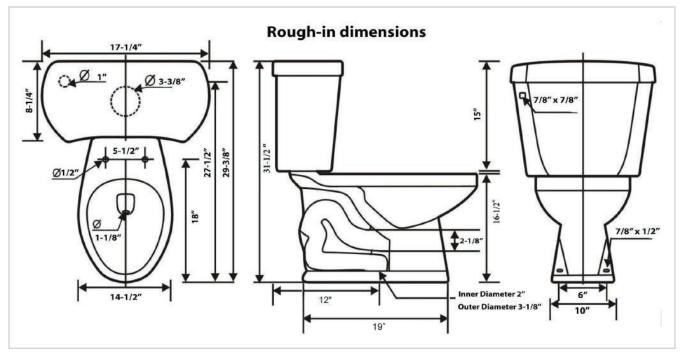

Spec sheets contain rough-in measurements which may vary by 1/4" (±) and are subject to standard industry tolerances.
Specs may change without prior notice, please check with your sales rep for most up to date spec sheet.