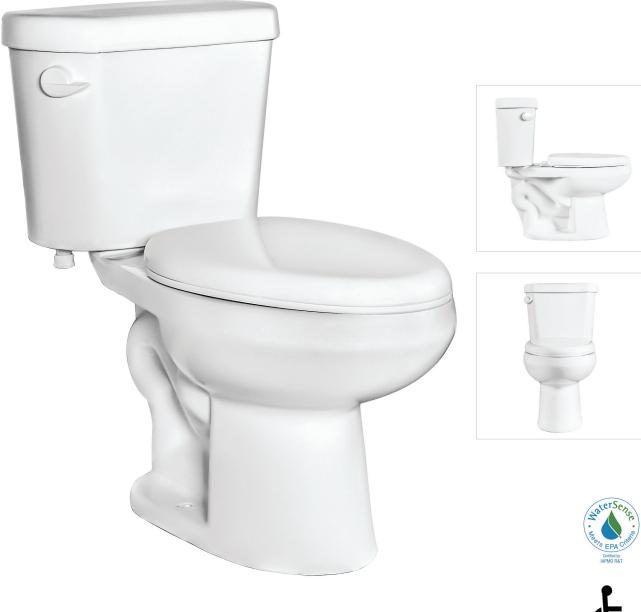

## All-In-One Toilet **T3511A**

Winfield Simple Elegance

## All-In-One Toilet T3511A

## **Features**

- 1.28 GPF High Efficiency Toilet
- ADA Elongated
- 12" Rough-In, 2-1/8" Trapway
- 3" Flush Valve, Floor Mounted
- Left Hand Trip Lever Single Flush
- Right Hand Trip Lever Optional
- Water Surface Dimension 8.07"x6.1"
- Exceeds ASME (A112.19.2/CSA B45.1)
- MaP Flush Score >= 1,000 grams
- IAPMO/UPC Approved
- EPA WaterSense Certified
- \* Toilet Seat, Wax Ring, Flange Bolts & Bolt Caps Included