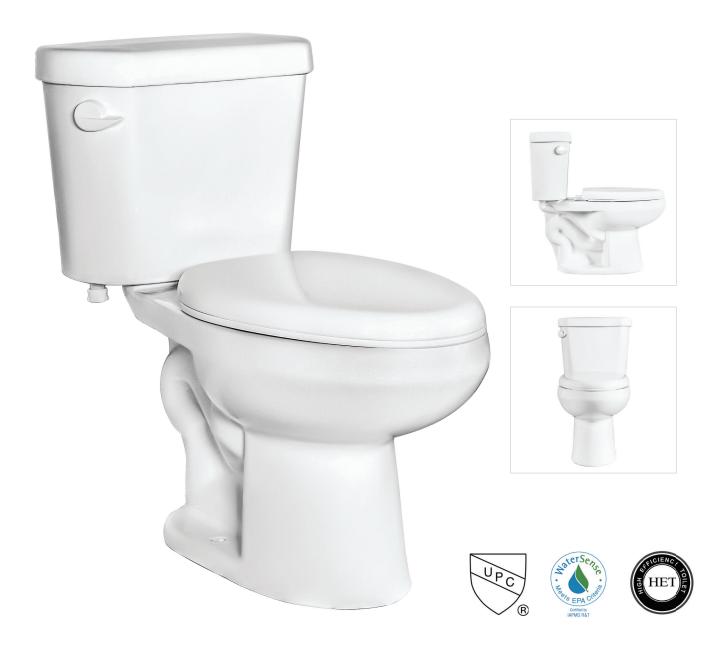

## **Features**

- 1.28 GPF High Efficiency Toilet
- Elongated
- 12" Rough-In
- 3" Flush Valve, Floor Mounted
- Left Hand Trip Lever Single Flush
- Right Hand Trip Lever Optional
- IAPMO/UPC Approved
- EPA WaterSense Certified
- \* Toilet Seat, Wax Ring, Flange Bolts & Bolt Caps Included