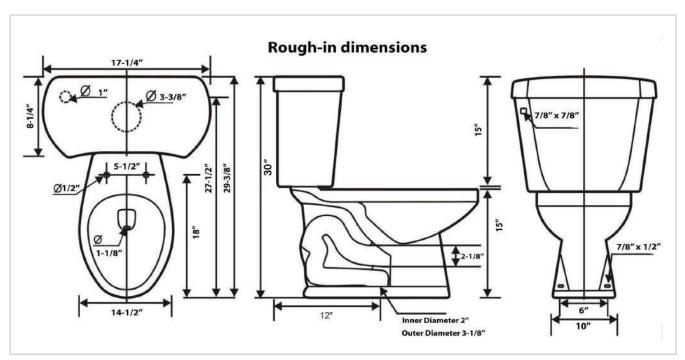

- Spec sheets contain rough-in measurements which may vary by 1/4" (±) and are subject to standard industry tolerances.
- Specs may change without prior notice, please check with your sales rep for most up to date spec sheet.