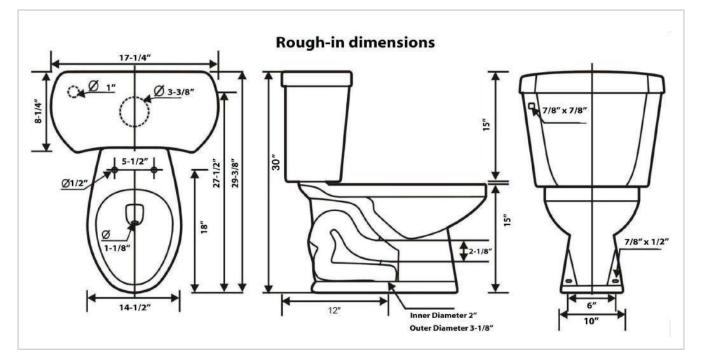

Spec sheets contain rough-in measurements which may vary by 1/4" (±) and are subject to standard industry tolerances.
Specs may change without prior notice, please check with your sales rep for most up to date spec sheet.