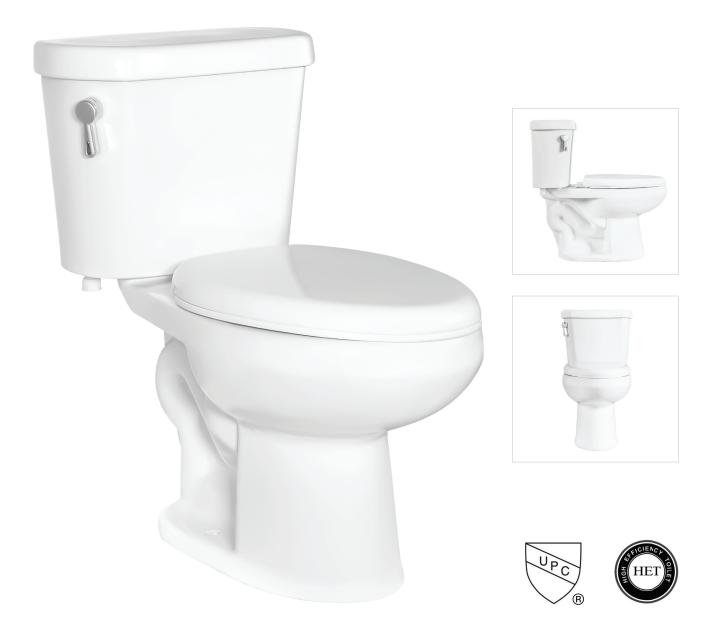

## Two-Piece Elongated Dual Flush Toilet **T3512D** TB3512 Bowl + TK3512D Tank

Winfield Simple Elegance

## Two-Piece Elongated Dual Flush Toilet **T3512D**

## **Features**

- 1.0/1.6 GPF Dual Flush
- Elongated
- 12" Rough-In
- 3" Flush Valve, Floor Mounted
- Right Hand Trip Lever Available
- MaP Flush Score >= 1,000 grams
- IAPMO/UPC Approved
- TB3512 Bowl + TK3512D Tank
- \* Toilet Seat and Wax Ring Not Included