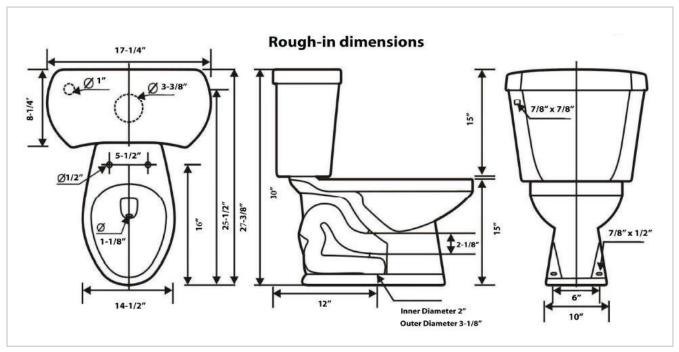

## **Features**

- 1.28 GPF High Efficiency Toilet
- Round Front
- 12" Rough-In
- 3" Flush Valve, Floor Mounted
- Left Hand Trip Lever Single Flush
- Right Hand Trip Lever Optional
- MaP Flush Score >= 1,000 grams
- IAPMO/UPC Approved
- EPA WaterSense Certified
- \* Toilet Seat, Wax Ring, Flange Bolts & Bolt Caps Included

- Spec sheets contain rough-in measurements which may vary by 1/4" (±) and are subject to standard industry tolerances.
- Specs may change without prior notice, please check with your sales rep for most up to date spec sheet.