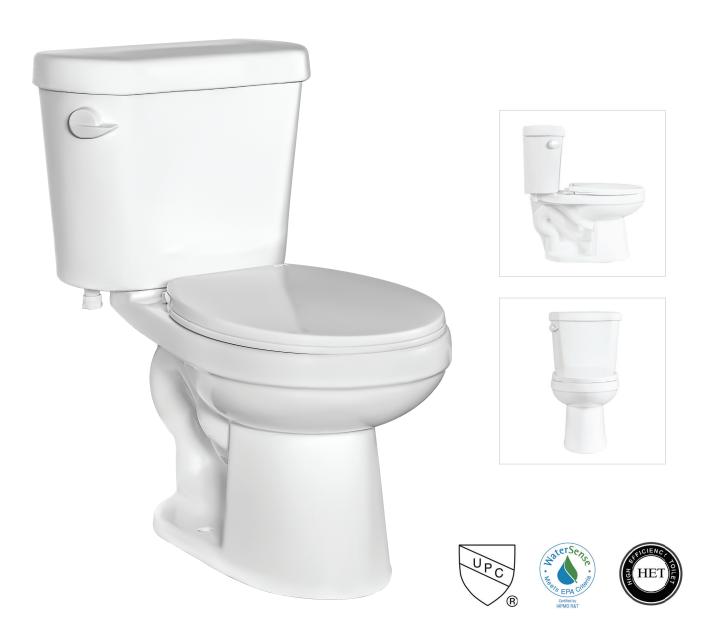

## **Features**

- 1.28 GPF High Efficiency Toilet
- Round Front
- 12" Rough-In
- 3" Flush Valve, Floor Mounted
- Left Hand Trip Lever Single Flush
- Right Hand Trip Lever Optional
- MaP Flush Score >= 1,000 grams
- IAPMO/UPC Approved
- EPA WaterSense Certified
- \* Toilet Seat, Wax Ring, Flange Bolts & Bolt Caps Included