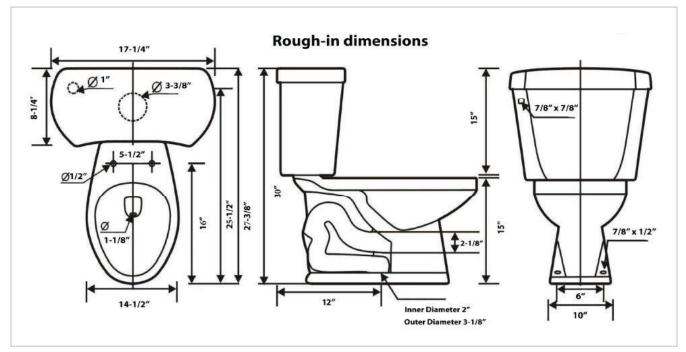

- Spec sheets contain rough-in measurements which may vary by 1/4" (±) and are subject to standard industry tolerances.
- · Specs may change without prior notice, please check with your sales rep for most up to date spec sheet.