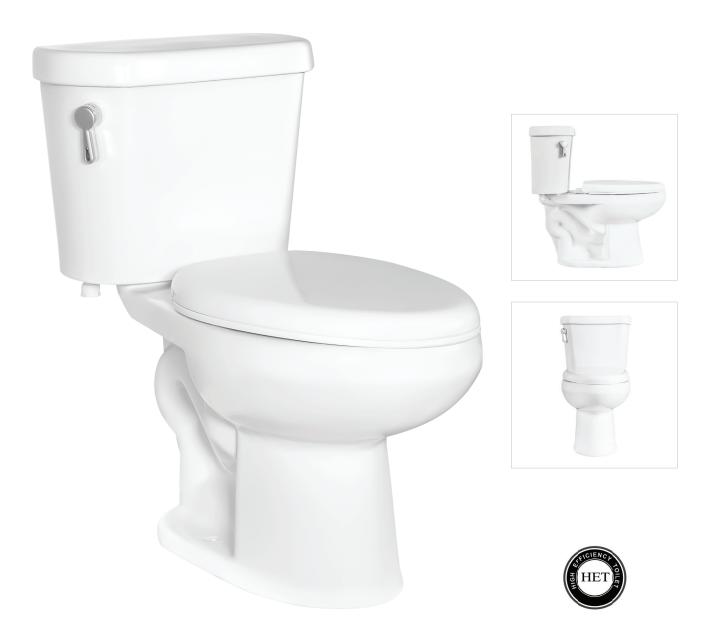

## **Features**

- 0.8/1.6 GPF Dual Flush
- Round Front
- 12" Rough-in
- 3" Flush Valve, Floor Mounted
- Right Hand Trip Lever Available
- MaP Flush Score >= 1,000 grams
- TB3513 Bowl + TK3512D Tank
- \* Toilet Seat and Wax Ring Not Included