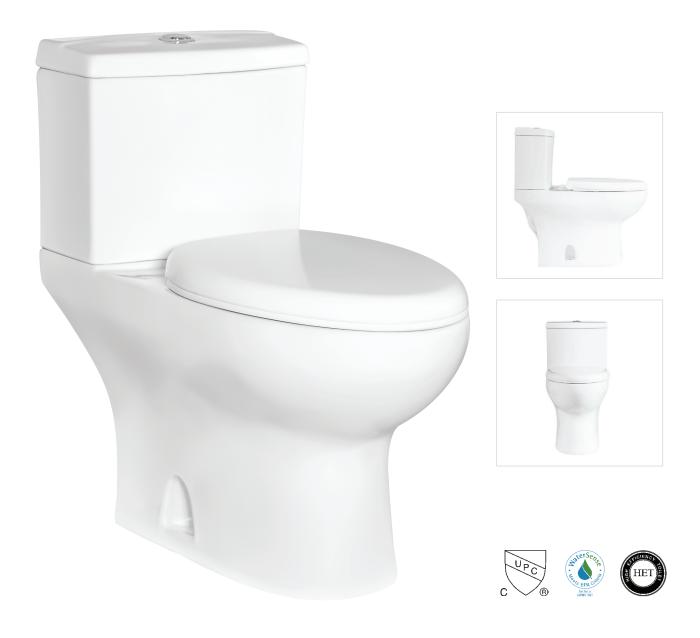

**Two-Piece Toilet** 

# A549

TB32549 Bowl + TK32549D Tank

Winfield Simple Elegance

# Two-Piece Toilet **A549**

## Features

- Top Push Dual Flush 1.0/1.6 GPF
- Elongated
- 12" Rough-In
- 3" Flush Valve, Floor Mounted
- MaP Flush Score >= 800 grams
- IAPMO/cUPC Approved
- EPA WaterSense Certified
- TB32549 Bowl + TK32549D Tank
- \* Toilet Seat and Wax Ring Included