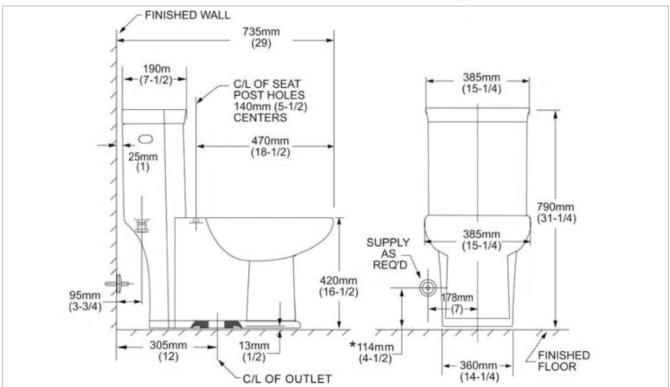

- Spec sheets contain rough-in measurements which may vary by 1/4" (±) and are subject to standard industry tolerances.
- · Specs may change without prior notice, please check with your sales rep for most up to date spec sheet.