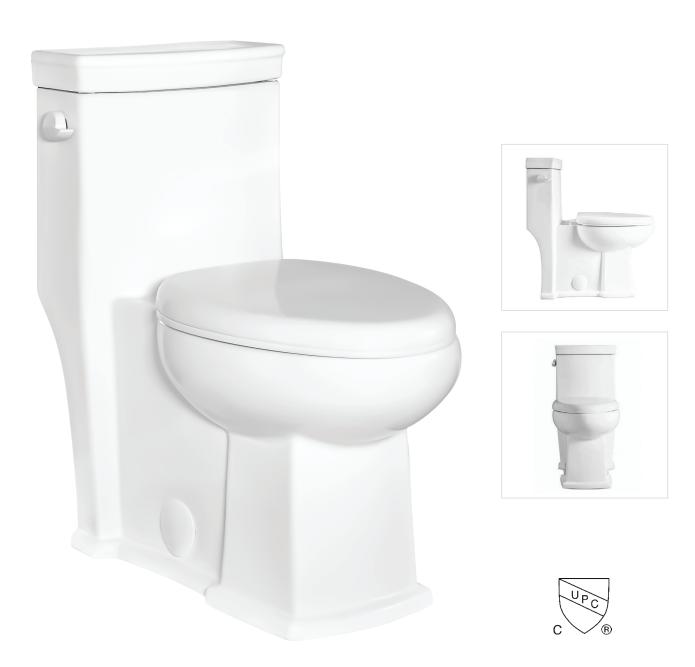

## **Features**

- 1.28 GPF
- One-Piece Toilet
- Elongated
- Includes Slow Close Seat and Cover
- cUPC Certified
- 2-1/8" Fully Glazed Trapway
- 12" Rough-In
- Single Flush
- 3" Flush Valve
- Left Side Lever