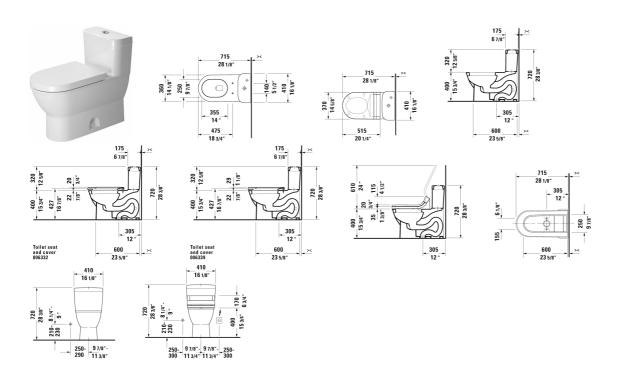

| One-Piece toilet                                                                                                                                         | Dimension                 | Weight                   | Order number |
|----------------------------------------------------------------------------------------------------------------------------------------------------------|---------------------------|--------------------------|--------------|
| back-to-wall, syphonic, 12" rough-in, with single flush piston valve, top flush, suitable for SensoWash Starck, vertical outlet, cUPC® listed*, 1.28 gpf |                           |                          |              |
| Colors                                                                                                                                                   |                           |                          |              |
| 00 White 20 HygieneGlaze (an antibacterial ceramic glaze that provides almost indefinite effectiveness)                                                  |                           |                          |              |
| Variant                                                                                                                                                  |                           |                          |              |
| •                                                                                                                                                        | 15 3/4" x 28 1/8" Inch    | 106.5 lb                 | 21230105     |
| Infobox                                                                                                                                                  |                           |                          |              |
| * Complies with following standards: ASME A112.19.2/CSA B45. please see matrix on page xxx                                                               | 1, For suitable SensoWash | n® shower-toilet seats,  |              |
| Sanitary ceramics with the special WonderGliss surface finish w<br>time to come.<br>When ordering WonderGliss please add a "1" as eleventh digit to      |                           | ctive-looking for a long |              |
|                                                                                                                                                          |                           |                          |              |
| Mounting set for One-Piece and Two-Piece toilets, outlet 3/8" - male thread, wall connection 1/2" - female thread, 1/2", North American version          | 17 3/4" Inch              | 1.1 lb                   | 001417       |

## Darling New One-Piece toilet # 212301..05

|< 15 3/4" Inch >|

| Suitable products                                                                                                                                                                                                                                                                                                                                                                                                                                               |        |
|-----------------------------------------------------------------------------------------------------------------------------------------------------------------------------------------------------------------------------------------------------------------------------------------------------------------------------------------------------------------------------------------------------------------------------------------------------------------|--------|
| SensoWash® Starck shower-toilet seat for Starck 2, Starck 3 and Darling New* rear-, front and oscillating wash, individual adjustment of water-, air- and seat surface temperature as well as nozzle position and jet strength, power actuated lid and seat, night light, 2 individually programmable user profiles, remote control included, self-cleaning wand, on / off-button, Quick release: easy seat unit removal and attachment, 14 5/8" x 20 1/4" Inch | 610000 |
| Toilet seat and cover elongated, hinges stainless steel, without slow close,                                                                                                                                                                                                                                                                                                                                                                                    | 006332 |
| Toilet seat and cover elongated, hinges stainless steel, removable, with slow close,                                                                                                                                                                                                                                                                                                                                                                            | 006339 |
|                                                                                                                                                                                                                                                                                                                                                                                                                                                                 |        |

All drawings contain the necessary measurements which are subject to standard tolerances. They are stated in inch & mm and are non-binding. Exact measurements, in particular for customized installation scenarios, can only be taken from the finished ceramic piece.