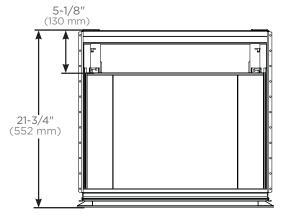

## VADRAWER in D21 - Plumbing and sink clearance

Top view for plumbing and sink clearance

Side views for plumbing and sink clearance with door front

\*Not compatible in locations where undercounter sinks are used or where a drain will need clearance.