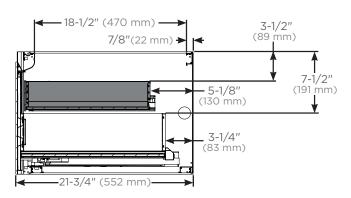

### VADRAWER in D18 - Plumbing and sink clearance

Top view for plumbing and sink clearance

Side views for plumbing and sink clearance with door front

\*Not compatible in locations where undercounter sinks are used or where a drain will need clearance.