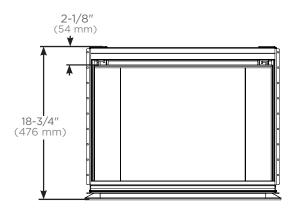

### VADRAWER in D18 - Plumbing and sink clearance

Top view for plumbing and sink clearance

Side views for plumbing and sink clearance with door front

\*Not compatible in locations where undercounter sinks are used or where a drain will need clearance.