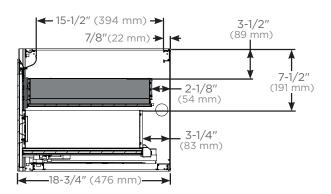

### VADRAWER in D18 - Plumbing and sink clearance

Top view for plumbing and sink clearance

Side views for plumbing and sink clearance with door front

\*Not compatible in locations where undercounter sinks are used or where a drain will need clearance.